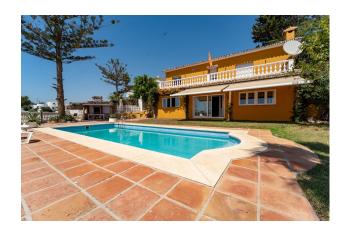

Fitted wardrobes

White goods

This villa is a unique opportunity to purchase a property in a prime location in Benalmadena Costa, Malaga. With its incredible sea views and panoramic views towards the Fuengirola Bay, this villa offers a truly breathtaking setting.

Situated within walking distance to the beach, shops, and train station, it provides convenience and accessibility.

The villa is built on a flat plot, ensuring sun all day long.

It is distributed over two levels, offering ample space and comfort.

On the ground level, you will find a spacious living room with direct access to the terrace and pool area, perfect for enjoying the Mediterranean climate.

The independent kitchen is fully fitted and equipped, making it ideal for those who love to cook.

The villa also features a private parking area that can accommodate up to four cars, ensuring ample space for your vehicles.

With its prime location, stunning sea views, and proximity to amenities, transport, and the beach, this villa is truly a dream