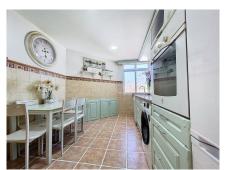

This renovated home is distributed by an entrance hall, a fully equipped kitchen, a separate living room, 3 bedrooms and 2 bathrooms with a shower, both renovated, individual air conditioning in the living room and in the main room from which you have direct access to the terrace. The three bedrooms have south-west orientation, closets and one of them has a beautiful dressing room. The spacious apartment has a terrace, being located on the 4th floor you can enjoy privacy and the sun all day.