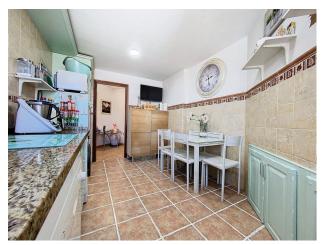

This renovated home is distributed by an entrance hall, a fully equipped kitchen, a separate living room, 3 bedrooms and 2 bathrooms with a shower, both renovated, individual air conditioning in the living room and in the main room from which you have direct access to the terrace. The three bedrooms have south-west orientation, closets and one of them has a beautiful dressing room. The spacious apartment has a terrace, being located on the 4th floor you can enjoy privacy and the sun all day.