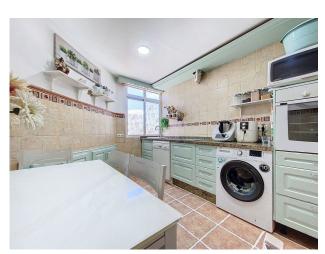

This renovated home is distributed by an entrance hall, a fully equipped kitchen, a separate living room, 3 bedrooms and 2 bathrooms with a shower, both renovated, individual air conditioning in the living room and in the main room from which you have direct access to the terrace. The three bedrooms have south-west orientation, closets and one of them has a beautiful dressing room. The spacious apartment has a terrace, being located on the 4th floor you can enjoy privacy and the sun all day.