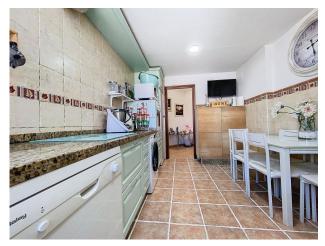

This renovated home is distributed by an entrance hall, a fully equipped kitchen, a separate living room, 3 bedrooms and 2 bathrooms with a shower, both renovated, individual air conditioning in the living room and in the main room from which you have direct access to the terrace. The three bedrooms have south-west orientation, closets and one of them has a beautiful dressing room. The spacious apartment has a terrace, being located on the 4th floor you can enjoy privacy and the sun all day.