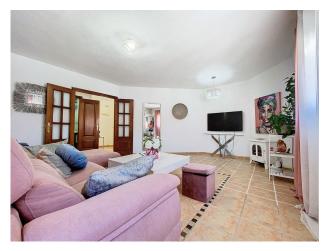

This renovated home is distributed by an entrance hall, a fully equipped kitchen, a separate living room, 3 bedrooms and 2 bathrooms with a shower, both renovated, individual air conditioning in the living room and in the main room from which you have direct access to the terrace. The three bedrooms have south-west orientation, closets and one of them has a beautiful dressing room. The spacious apartment has a terrace, being located on the 4th floor you can enjoy privacy and the sun all day.