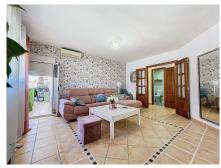

This renovated home is distributed by an entrance hall, a fully equipped kitchen, a separate living room, 3 bedrooms and 2 bathrooms with a shower, both renovated, individual air conditioning in the living room and in the main room from which you have direct access to the terrace. The three bedrooms have south-west orientation, closets and one of them has a beautiful dressing room. The spacious apartment has a terrace, being located on the 4th floor you can enjoy privacy and the sun all day.