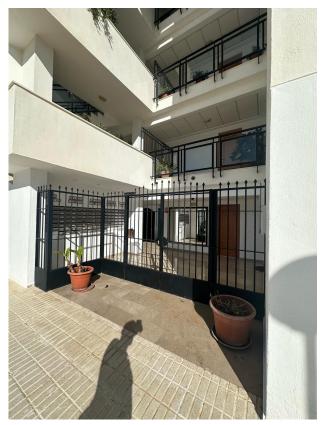

The property comprises.

Located in a secure gated complex

Entrance Porch with security gate.

Hallway

High security front door

Fully fitted Kitchen with upright fridge freezer, electric hob and oven, extractor fan, granite worktops, washing machine, dishwasher, microwave