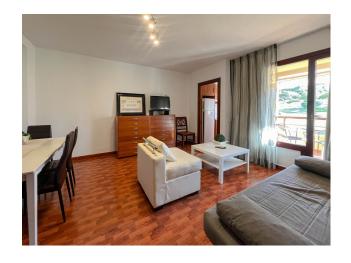

## 1 bedroom Apartment in Aloha

Ref: RSR4625938

€260,000

**Property type:** Apartment

Location : Aloha
Bedrooms : 1
Bathrooms : 1

Swimming pool: Communal

Garden: Communal
Orientation: South
Views: Mountain views

Parking: Communal parking

**House area:** 47 m<sup>2</sup>

Close to golf

Golf property

Furnished

Close to sea

Terrace

Airconditioning

Tennis court

White goods

Beautiful cozy apartment in the heart of Nueva Andalucia. Walking distance to all amenities. The interior consists of 1 bedroom ensuite, ample living room, terrace with open view to the greenery, fully-equipped kitchen with a washing machine. Gated community with parking. 24h service and concierge.