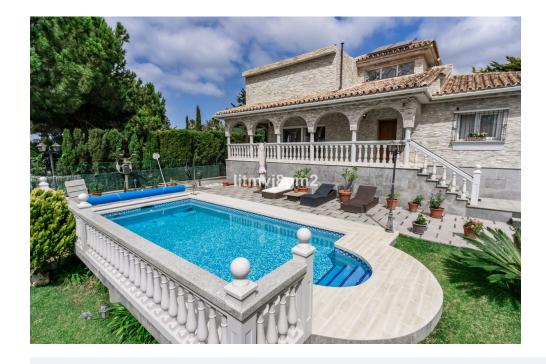

## Immo Moment 4 bedroom Detached Villa in Artola

Ref: RSR4747441

€1,350,000

Property type: Detached Villa

Location: Artola Bedrooms: 4 Bathrooms: 3

Swimming pool: Private

Garden: Private Orientation: East Views: garden

Parking: Closed Garage

House area: 390 m<sup>2</sup>

Plot area: 800 m<sup>2</sup>

Close to beach

Heated pool

Walking distance beach

Satellite dish

Utility room

Fitted wardrobes

Solar energy

**Basement** 

White goods

This luxurious four-bedroom villa, located in the peaceful area of lower Artola / Hacienda Las Chapas, just 5 minuntes walk to the sea, is the epitome of elegance and comfort. Boasting a classic design with high-end finishes, the property features an abundance of marble, adding to its opulent charm. The interior is bathed in natural light, enhancing the meticulously crafted details throughout the home.

The bathrooms are equipped with heated floors, providing a touch of luxury and comfort. Outside, the expansive pool area invites relaxation and entertainment. The property is self-sufficient, with its own private well and solar panels, significantly