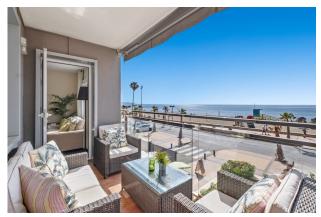

## **Fuengirola**

Ref: RSR4748122

Property type: Apartment

Location: Fuengirola

Bedrooms: 2

Bathrooms: 2

**Swimming pool:** Communal

**Orientation:** South Views: Sea views

Utility room

**Furnished** 

WiFi

Walking distance beach

Terrace

Airconditioning

Discover your ideal home on the coast! This beautiful beachfront apartment, located in the charming area of Los Boliches, offers you a unique living experience. Completely renovated and with an area of 109 m<sup>2</sup> and a sunny terrace of 15m2, this property has two large bedrooms with fitted wardrobes and two bathrooms, in a separate laundry room there is also a shower. The kitchen open to the living room and dining room creates a cozy and modern space, perfect to enjoy with family or friends. From the beginning the apartment had 3 bedrooms, so easy to convert it back to 3 if wanted!

From almost every window you can enjoy sea views, and direct access to a sunny terrace will allow you to enjoy the Mediterranean climate all year round. In addition, all rooms are equipped with hot/cold air conditioning for your maximum comfort. The property includes a private parking space in a closed area, guaranteeing your peace of mind and security. The apartment has a storage room.

The building has a beautiful community pool surrounded by gardens, ideal for relaxing without leaving home. Its location is unbeatable: just a step away from the beach, restaurants and public transport, and just 15 minutes by car from Malaga airport or 30 minutes by train. With a tourist license and easy to rent, this property is a perfect investment both to live in and to make profitable. Don't miss the opportunity to live by the sea in a privileged environment. Contact us and come visit it!