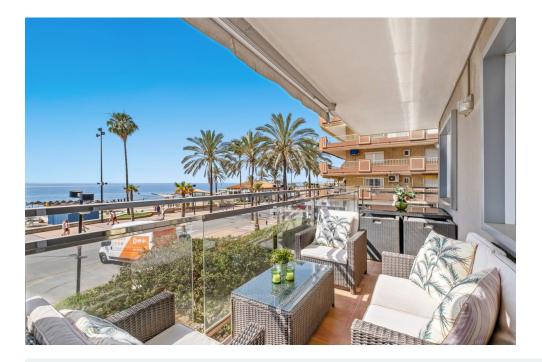

## **Fuengirola**

Ref: RSR4748122

Property type: Apartment

Location: Fuengirola

Bedrooms: 2

Bathrooms: 2

**Swimming pool:** Communal

**Orientation:** South Views: Sea views

Utility room

**Furnished** 

WiFi

Walking distance beach

Terrace

Airconditioning

Discover your ideal home on the coast! This beautiful beachfront apartment, located in the charming area of Los Boliches, offers you a unique living experience. Completely renovated and with an area of 109 m<sup>2</sup> and a sunny terrace of 15m2, this property has two large bedrooms with fitted wardrobes and two bathrooms, in a separate laundry room there is also a shower. The kitchen open to the living room and dining room creates a cozy and modern space, perfect to enjoy with family or friends. From the beginning the apartment had 3 bedrooms, so easy to convert it back to 3 if wanted!

From almost every window you can enjoy sea views, and direct access to a sunny terrace will allow you to enjoy the Mediterranean climate all year round. In addition, all rooms are equipped with hot/cold air conditioning for your maximum comfort. The property includes a private parking space in a closed area, guaranteeing your peace of mind and security. The apartment has a storage room.

The building has a beautiful community pool surrounded by gardens, ideal for relaxing without leaving home. Its location is unbeatable: just a step away from the beach, restaurants and public transport, and just 15 minutes by car from Malaga airport or 30 minutes by train. With a tourist license and easy to rent, this property is a perfect investment both to live in and to make profitable. Don't miss the opportunity to live by the sea in a privileged environment. Contact us and come visit it!