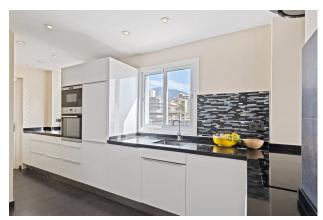

Utility room

**Furnished** 

WiFi

Walking distance beach

Terrace

Airconditioning

Discover your ideal home on the coast! This beautiful beachfront apartment, located in the charming area of Los Boliches, offers you a unique living experience. Completely renovated and with an area of 109 m<sup>2</sup> and a sunny terrace of 15m2, this property has two large bedrooms with fitted wardrobes and two bathrooms, in a separate laundry room there is also a shower. The kitchen open to the living room and dining room creates a cozy and modern space, perfect to enjoy with family or friends. From the beginning the apartment had 3 bedrooms, so easy to convert it back to 3 if wanted!