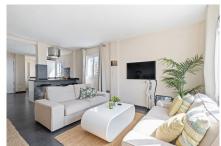

Utility room

**Furnished** 

WiFi

Walking distance beach

Terrace

Airconditioning

Discover your ideal home on the coast! This beautiful beachfront apartment, located in the charming area of Los Boliches, offers you a unique living experience. Completely renovated and with an area of 109 m<sup>2</sup> and a sunny terrace of 15m2, this property has two large bedrooms with fitted wardrobes and two bathrooms, in a separate laundry room there is also a shower. The kitchen open to the living room and dining room creates a cozy and modern space, perfect to enjoy with family or friends. From the beginning the apartment had 3 bedrooms, so easy to convert it back to 3 if wanted!