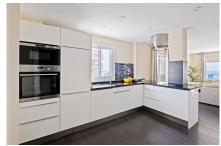

Utility room

**Furnished** 

WiFi

Walking distance beach

Terrace

Airconditioning

Discover your ideal home on the coast! This beautiful beachfront apartment, located in the charming area of Los Boliches, offers you a unique living experience. Completely renovated and with an area of 109 m<sup>2</sup> and a sunny terrace of 15m2, this property has two large bedrooms with fitted wardrobes and two bathrooms, in a separate laundry room there is also a shower. The kitchen open to the living room and dining room creates a cozy and modern space, perfect to enjoy with family or friends. From the beginning the apartment had 3 bedrooms, so easy to convert it back to 3 if wanted!