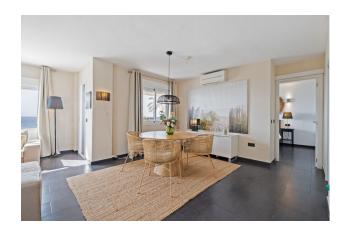

Utility room

**Furnished** 

WiFi

Walking distance beach

Terrace

Airconditioning

Discover your ideal home on the coast! This beautiful beachfront apartment, located in the charming area of Los Boliches, offers you a unique living experience. Completely renovated and with an area of 109 m<sup>2</sup> and a sunny terrace of 15m2, this property has two large bedrooms with fitted wardrobes and two bathrooms, in a separate laundry room there is also a shower. The kitchen open to the living room and dining room creates a cozy and modern space, perfect to enjoy with family or friends. From the beginning the apartment had 3 bedrooms, so easy to convert it back to 3 if wanted!

From almost every window you can enjoy sea views, and direct access to a sunny terrace will allow you to enjoy the Mediterranean climate all year round. In addition, all rooms are equipped with hot/cold air conditioning for your maximum comfort. The property includes a private parking space in a closed area, guaranteeing your peace of mind and security. The apartment has a storage room.