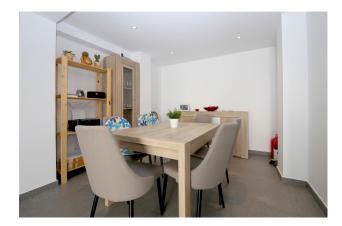

A fully renovated and modern semi-detached townhouse with two bedrooms and two bathrooms distributed entirely on one level. The master bedroom has a super king size bed (180x200cm) and an en-suite bathroom, while the second bedroom is equipped with two single beds. Both bedrooms and living room have independent air conditioning units for cooling and heating. The living room is divided into two areas, a lounge area with a comfortable sofa bed and a modern dining area for up to six people. The fully fitted kitchen is very well equipped with parasol for four guests. From the living room you have access to the patio terrace with an outdoor dining area with parasol for four guests. From the patio terrace, you can find the staircase leading to the sunny private roof terrace with lovely views, a relaxer area for five, two sun loungers and a charcoal BBQ. The complex has a fenced community pool surrounded by gardens available from May until October.