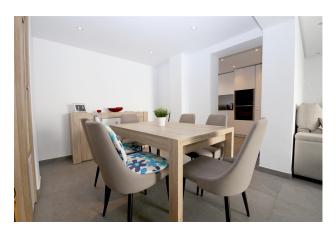

A fully renovated and modern semi-detached townhouse with two bedrooms and two bathrooms distributed entirely on one level. The master bedroom has a super king size bed (180x200cm) and an en-suite bathroom, while the second bedroom is equipped with two single beds. Both bedrooms and living room have independent air conditioning units for cooling and heating. The living room is divided into two areas, a lounge area with a comfortable sofa bed and a modern dining area for up to six people. The fully fitted kitchen is very well equipped with parasol for four guests. From the living room you have access to the patio terrace with an outdoor dining area with parasol for four guests. From the patio terrace, you can find the staircase leading to the sunny private roof terrace with lovely views, a relaxer area for five, two sun loungers and a charcoal BBQ. The complex has a fenced community pool surrounded by gardens available from May until October.