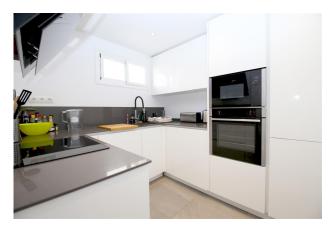

A fully renovated and modern semi-detached townhouse with two bedrooms and two bathrooms distributed entirely on one level. The master bedroom has a super king size bed (180x200cm) and an en-suite bathroom, while the second bedroom is equipped with two single beds. Both bedrooms and living room have independent air conditioning units for cooling and heating. The living room is divided into two areas, a lounge area with a comfortable sofa bed and a modern dining area for up to six people. The fully fitted kitchen is very well equipped with parasol for four guests. From the living room you have access to the patio terrace with an outdoor dining area with parasol for four guests. From the patio terrace, you can find the staircase leading to the sunny private roof terrace with lovely views, a relaxer area for five, two sun loungers and a charcoal BBQ. The complex has a fenced community pool surrounded by gardens available from May until October.