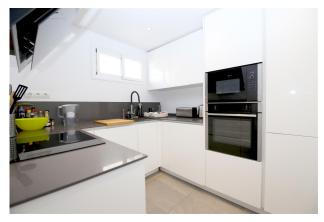

A fully renovated and modern semi-detached townhouse with two bedrooms and two bathrooms distributed entirely on one level. The master bedroom has a super king size bed (180x200cm) and an en-suite bathroom, while the second bedroom is equipped with two single beds. Both bedrooms and living room have independent air conditioning units for cooling and heating. The living room is divided into two areas, a lounge area with a comfortable sofa bed and a modern dining area for up to six people. The fully fitted kitchen is very well equipped with parasol for four guests. From the living room you have access to the patio terrace with an outdoor dining area with parasol for four guests. From the patio terrace, you can find the staircase leading to the sunny private roof terrace with lovely views, a relaxer area for five, two sun loungers and a charcoal BBQ. The complex has a fenced community pool surrounded by gardens available from May until October.