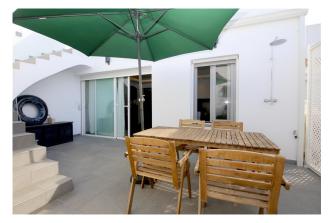

A fully renovated and modern semi-detached townhouse with two bedrooms and two bathrooms distributed entirely on one level. The master bedroom has a super king size bed (180x200cm) and an en-suite bathroom, while the second bedroom is equipped with two single beds. Both bedrooms and living room have independent air conditioning units for cooling and heating. The living room is divided into two areas, a lounge area with a comfortable sofa bed and a modern dining area for up to six people. The fully fitted kitchen is very well equipped with parasol for four guests. From the living room you have access to the patio terrace with an outdoor dining area with parasol for four guests. From the patio terrace, you can find the staircase leading to the sunny private roof terrace with lovely views, a relaxer area for five, two sun loungers and a charcoal BBQ. The complex has a fenced community pool surrounded by gardens available from May until October.