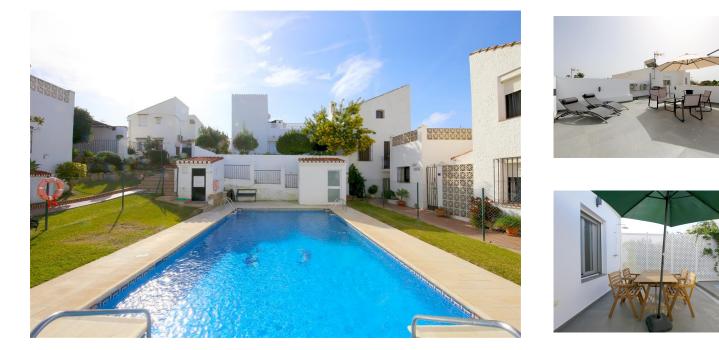

A fully renovated and modern semi-detached townhouse with two bedrooms and two bathrooms distributed entirely on one level. The master bedroom has a super king size bed (180x200cm) and an en-suite bathroom, while the second bedroom is equipped with two single beds. Both bedrooms and living room have independent air conditioning units for cooling and heating. The living room is divided into two areas, a lounge area with a comfortable sofa bed and a modern dining area for up to six people. The fully fitted kitchen is very well equipped with parasol for four guests. From the living room you have access to the patio terrace with an outdoor dining area with parasol for four guests. From the patio terrace, you can find the staircase leading to the sunny private roof terrace with lovely views, a relaxer area for five, two sun loungers and a charcoal BBQ. The complex has a fenced community pool surrounded by gardens available from May until October.