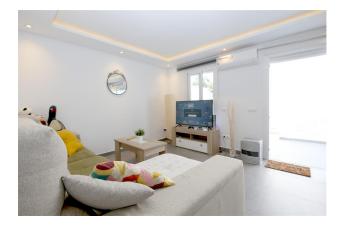

A fully renovated and modern semi-detached townhouse with two bedrooms and two bathrooms distributed entirely on one level. The master bedroom has a super king size bed (180x200cm) and an en-suite bathroom, while the second bedroom is equipped with two single beds. Both bedrooms and living room have independent air conditioning units for cooling and heating. The living room is divided into two areas, a lounge area with a comfortable sofa bed and a modern dining area for up to six people. The fully fitted kitchen is very well equipped with parasol for four guests. From the living room you have access to the patio terrace with an outdoor dining area with parasol for four guests. From the patio terrace, you can find the staircase leading to the sunny private roof terrace with lovely views, a relaxer area for five, two sun loungers and a charcoal BBQ. The complex has a fenced community pool surrounded by gardens available from May until October.