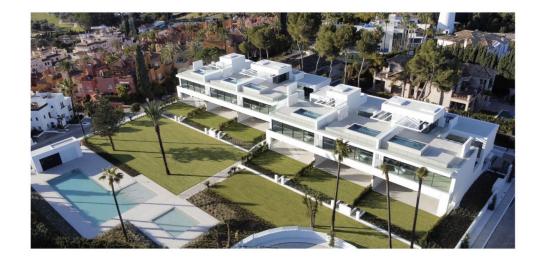

Lift

Solarium

Airconditioning

Brand new Villa located in a heart of Nueva Andalucia, Marbella.

Walking distance to Puerto Banus and all amenities, close to Aloha Golf Club & Las Brisas Golf Club, and just 1,5 km from the beach.

Houses were built in 2024.

The residential is completely gated and private, counting with a spectacular entrance, which gives access to 6 impressive "Vilas" with state-ofthe-art design. Within the entrance we can find the reception and the security guard post.

The extensive outdoor spaces and gardens around the "Vilas", give way to a new concept of swimming pool of almost 180 m2 plus a 36 m2 children's pool, both with chlorination water treatment.

The beautifully built Villa on 4 levels offers high quality, stylish and bright living room open to the large and elegant terrace. All 3 bedroom suites include floor-to-ceiling windows, a sleek minimalist kitchen. All 4 levels are connected by a modern elevator.