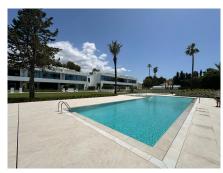

The extensive outdoor spaces and gardens around the "Vilas", give way to a new concept of swimming pool of almost 180 m2 plus a 36 m2 children's pool, both with chlorination water treatment.

The beautifully built Villa on 4 levels offers high quality, stylish and bright living room open to the large and elegant terrace. All 3 bedroom suites include floor-to-ceiling windows, a sleek minimalist kitchen. All 4 levels are connected by a modern elevator.

Terraces leading out to a private area of garden - as well as having access to the beautifully landscaped communal gardens and swimming pool.

Roof terrace with private swimming pool and outdoor cinema.