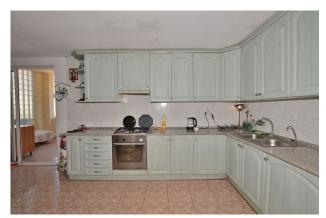

The property needs renovation but has great potential.

Without community fees.

The distribution is as follows:

-Top floor: Terrace with storage, hall, bedroom, bathroom and spacious living room with open-plan kitchen. From the living room, access to the terrace and 2nd bedroom. It also has a staircase to access to the solarium. -Ground floor: Independent apartment with living room-kitchen, bedroom and bathroom. Direct access to the garden and pool area.