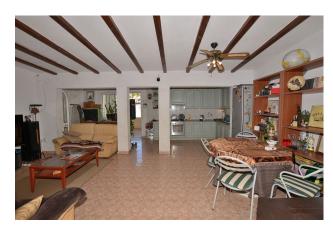

The property needs renovation but has great potential.

Without community fees.

The distribution is as follows:

-Top floor: Terrace with storage, hall, bedroom, bathroom and spacious living room with open-plan kitchen. From the living room, access to the terrace and 2nd bedroom. It also has a staircase to access to the solarium. -Ground floor: Independent apartment with living room-kitchen, bedroom and bathroom. Direct access to the garden and pool area.