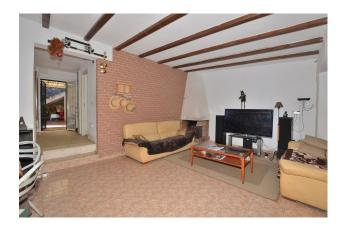

The property needs renovation but has great potential.

Without community fees.

The distribution is as follows:

-Top floor: Terrace with storage, hall, bedroom, bathroom and spacious living room with open-plan kitchen. From the living room, access to the terrace and 2nd bedroom. It also has a staircase to access to the solarium. -Ground floor: Independent apartment with living room-kitchen, bedroom and bathroom. Direct access to the garden and pool area.