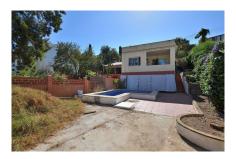

SEMI-DETACHED HOUSE to be renovated, located in the middle area of Los Pacos (Fuengirola). Great location, in a peaceful environment but at same time close to amenities and services. At only 400 metres from supermarket, pharmacy and other shops.

290 m2 plot with PRIVATE POOL, garden and STORAGE. Patio with space for 2 cars, as well as easy parking next to the house.

Sunny and bright property, facing WEST.

The house is divided into 2 floors (currently independent, previously they were connected by a staircase which could be reinstalled). Each floor has independent access, since the house has access from 2 streets.

Built size: 124 m2. Plot: 290 m2. Floors: 2. Orientation: West. Year of construction: 1983.

\*Distances: -Bus stop: 25 mts. -School: 350 mts. -Supermarket: 450 mts. -Shops: 450 mts. -Train station: 1.5 km. -Beach: 1.6 km. -hafp@lmment.es