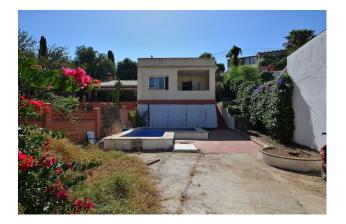

SEMI-DETACHED HOUSE to be renovated, located in the middle area of Los Pacos (Fuengirola). Great location, in a peaceful environment but at same time close to amenities and services. At only 400 metres from supermarket, pharmacy and other shops.

290 m2 plot with PRIVATE POOL, garden and STORAGE. Patio with space for 2 cars, as well as easy parking next to the house.

Sunny and bright property, facing WEST.

The house is divided into 2 floors (currently independent, previously they were connected by a staircase which could be reinstalled). Each floor has independent access, since the house has access from 2 streets.

Built size: 124 m2. Plot: 290 m2. Floors: 2. Orientation: West. Year of construction: 1983.

\*Distances: -Bus stop: 25 mts. -School: 350 mts. -Supermarket: 450 mts. -Shops: 450 mts. -Train station: 1.5 km. -Beach: 1.6 km. -hafp@lmment.es