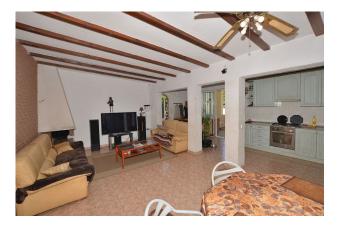

The property needs renovation but has great potential.

Without community fees.

The distribution is as follows:

-Top floor: Terrace with storage, hall, bedroom, bathroom and spacious living room with open-plan kitchen. From the living room, access to the terrace and 2nd bedroom. It also has a staircase to access to the solarium. -Ground floor: Independent apartment with living room-kitchen, bedroom and bathroom. Direct access to the garden and pool area.