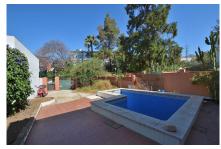

290 m2 plot with PRIVATE POOL, garden and STORAGE. Patio with space for 2 cars, as well as easy parking next to the house.

Sunny and bright property, facing WEST.

The house is divided into 2 floors (currently independent, previously they were connected by a staircase which could be reinstalled). Each floor has independent access, since the house has access from 2 streets.

The property needs renovation but has great potential.

Without community fees.

The distribution is as follows:

-Top floor: Terrace with storage, hall, bedroom, bathroom and spacious living room with open-plan kitchen. From the living room, access to the terrace and 2nd bedroom. It also has a staircase to access to the solarium. -Ground floor: Independent apartment with living room-kitchen, bedroom and bathroom. Direct access to the garden and pool area.