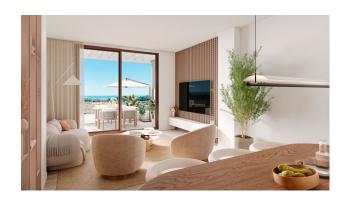

The residential complex consists of 2 and 3 bedroom apartments with incredible terraces of up to 100 m2 and first floors with gardens. All rooms have been designed to create relaxing environments, with an unbeatable orientation to maximize the views of the Mediterranean Sea and natural lighting and ventilation. The kitchens come equipped with appliances including: induction hob, refrigerator, washing machine, dishwasher, extractor hood, oven and microwave.