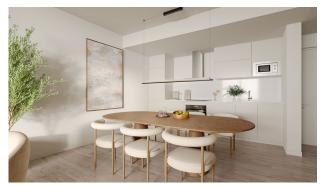

The residential complex consists of 2 and 3 bedroom apartments with incredible terraces of up to 100 m2 and first floors with gardens. All rooms have been designed to create relaxing environments, with an unbeatable orientation to maximize the views of the Mediterranean Sea and natural lighting and ventilation. The kitchens come equipped with appliances including: induction hob, refrigerator, washing machine, dishwasher, extractor hood, oven and microwave.