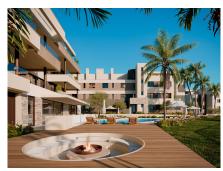

In its common areas we find a swimming pool in the central area with a chillout area, designed to enjoy and relax. It also has a gym, a social club and barbecue area and picnic areas for meetings and celebrations with friends or family. All surrounded by more than 13,000 m2 of gardens that invite you to disconnect.