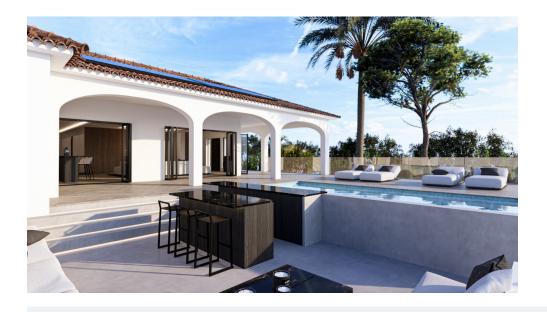

Discover the epitome of coastal luxury with this meticulously renovated villa in the heart of Marbella. Boasting 7 bedrooms, 7 bathrooms, and a wealth of modern amenities, this residence is a seamless fusion of elegance, comfort, and breathtaking sea views. Step into a culinary haven with the state-of-the-art Gaggenau kitchen, valued at 180k, providing a gourmet experience for culinary enthusiasts. With 1,298 m<sup>2</sup> of expertly designed living space, this villa offers generous accommodations for both your family and guests. Each of the 7 bedrooms is a private retreat, ensuring tranquility and comfort for all.

Indulge in the luxury of a 5-minute stroll to the beach, where golden sands and the soothing sound of waves beckon. Located in Playa Bajadilla, Puertos Marbella, this villa offers a prestigious address with proximity to the beach, port, and all the conveniences of Marbella living. Seize the opportunity to make this villa your coastal sanctuary, where the sun, sea, and sand converge for the ultimate seaside lifestyle.