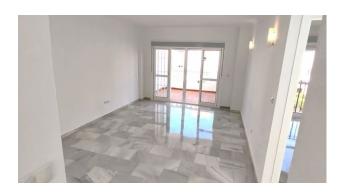

Parking: Closed Garage

House area: 68 m<sup>2</sup>

Close to sea

Terrace

Fitted wardrobes

White goods

Lift

Property in the residential Los Almendros, located in the area of El Pinillo - Torremolinos, Malaga. The property has been recently refurbished and brand new. All exterior with views to the garden, it has 68 m<sup>2</sup> total built area, 60 m<sup>2</sup> useful distributed in 2 spacious bedrooms with balconies, a complete bathroom, bright living-dining room with access to a sunny terrace, which you can enjoy all year round. In addition, separate fitted kitchen. The whole flat is exterior and has fitted wardrobes, marble floors throughout the house, double glazed windows and 2 air conditioners.