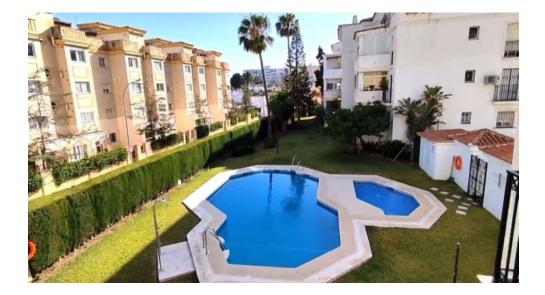

The property is located in a gated community, and has a communal swimming pool for adults and another one for children, with changing rooms and showers, with extensive garden areas. The entrance hall and building are well maintained, maintenance and cleaning staff all year round, lift with capacity for 5 people and access for people with reduced mobility. It includes an allocated parking space, with automatic access and door.