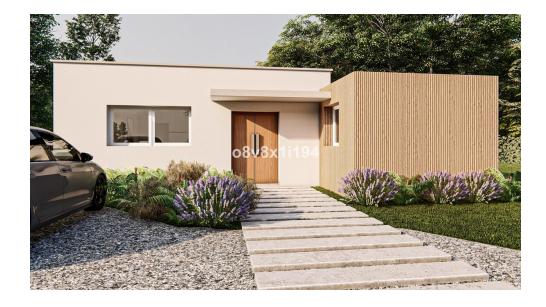

## ImmoMoment 3 bedroom Country house in Mijas Costa Ref: RSR4340002

€319,319

115 m<sup>2</sup>

Property type: Country house

Location: Mijas Costa

Bedrooms: 3 Bathrooms: 1 Swimming pool: No

**Orientation:** South

House area:

Plot area: 2012 m<sup>2</sup>

Handicap access

Terrace

Not furnished

Airconditioning

With a total area of 2,100 square meters, this rectangular land offers an excellent opportunity to build the house of your dreams or develop a residential project.

One of the outstanding features of this land is the presence of a house to renovate, which offers the possibility of taking advantage of the existing structure and transforming it into a personalized home.