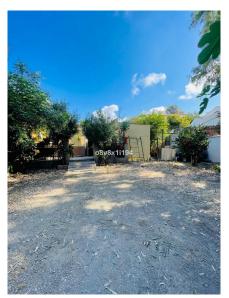

House area:

Plot area: 2012 m<sup>2</sup>

Handicap access

Terrace

Not furnished

Airconditioning

With a total area of 2,100 square meters, this rectangular land offers an excellent opportunity to build the house of your dreams or develop a residential project.

One of the outstanding features of this land is the presence of a house to renovate, which offers the possibility of taking advantage of the existing structure and transforming it into a personalized home.

Additionally, the land has space at both the front and rear, offering flexibility and possibilities to expand the property, create gardens or install

The location of this land is privileged, as it is located in Mijas Costa, an area known for its natural beauty and peaceful atmosphere. Within walking distance, you can access beaches, restaurants, shops and essential services. In addition, Mijas Costa has an excellent connection with the main transport routes, which makes it easy to travel to other areas of interest.