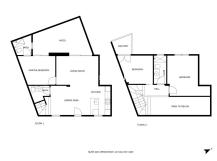

## **3 bedroom Townhouse in Málaga** Ref: RSR4558969

€399,500

Property type: Townhouse

Location: Málaga

Bedrooms: 3 Bathrooms: 2 Swimming pool: No

**House area:** 

154 m<sup>2</sup>

Plot area:

As you step inside, the ground floor welcomes you with a seamlessly integrated open kitchen and living area, creating a perfect space for both relaxation and entertainment. Ascend to the first floor, and you'Il find three inviting bedrooms, each offering a tranquil retreat for your family and guests.