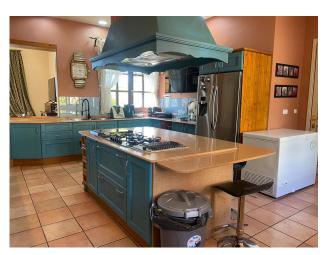

This exquisite villa spans across three levels. On the first level, you'll find a spacious kitchen and a living room with floor-to-ceiling windows, allowing an abundance of natural light to flood the space. The living room also provides access to a terrace and a garden that boast breathtaking sea views. This level also features two bedrooms, each with an ensuite bathroom, a laundry area, and a separate maid's room with its own entrance.