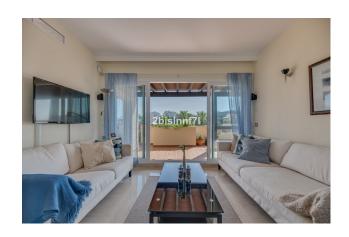

Storage room

Lift

**Furnished** 

Fitted wardrobes

Central heating

Terrace

Airconditioning

Nestled in first line golf, just 300 m away from the renowned Miraflores Golf Club, this fantastic penthouse consists of 2 bedrooms, both of them facing south and 2 bathrooms (with under floor heating) one of them ensuite, a large living area with adjoined dining area, a fully equipped kitchen and massive wrapped around terrace, both covered and uncovered. It is wisely built as all the living areas are linked to the terrace so you can enjoy sun from the morning to the evening, alongside with the views, you can have breakfast with the morning sun and the countryside views and have lunch while enjoying the green views of the golf valley. There is also a jacuzzi in the terrace.