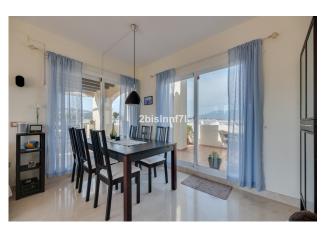

Storage room

Lift

**Furnished** 

Fitted wardrobes

Central heating

Terrace

Airconditioning

Nestled in first line golf, just 300 m away from the renowned Miraflores Golf Club, this fantastic penthouse consists of 2 bedrooms, both of them facing south and 2 bathrooms (with under floor heating) one of them ensuite, a large living area with adjoined dining area, a fully equipped kitchen and massive wrapped around terrace, both covered and uncovered. It is wisely built as all the living areas are linked to the terrace so you can enjoy sun from the morning to the evening, alongside with the views, you can have breakfast with the morning sun and the countryside views and have lunch while enjoying the green views of the golf valley. There is also a jacuzzi in the terrace.