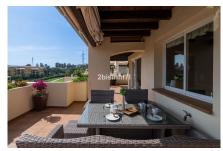

Storage room

Lift

**Furnished** 

Fitted wardrobes

Central heating

Terrace

Airconditioning

Nestled in first line golf, just 300 m away from the renowned Miraflores Golf Club, this fantastic penthouse consists of 2 bedrooms, both of them facing south and 2 bathrooms (with under floor heating) one of them ensuite, a large living area with adjoined dining area, a fully equipped kitchen and massive wrapped around terrace, both covered and uncovered. It is wisely built as all the living areas are linked to the terrace so you can enjoy sun from the morning to the evening, alongside with the views, you can have breakfast with the morning sun and the countryside views and have lunch while enjoying the green views of the golf valley. There is also a jacuzzi in the terrace.