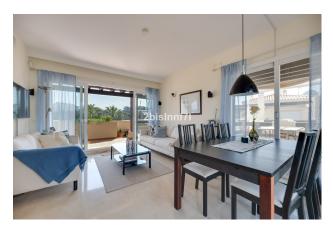

Storage room

Lift

**Furnished** 

Fitted wardrobes

Central heating

Terrace

Airconditioning

Nestled in first line golf, just 300 m away from the renowned Miraflores Golf Club, this fantastic penthouse consists of 2 bedrooms, both of them facing south and 2 bathrooms (with under floor heating) one of them ensuite, a large living area with adjoined dining area, a fully equipped kitchen and massive wrapped around terrace, both covered and uncovered. It is wisely built as all the living areas are linked to the terrace so you can enjoy sun from the morning to the evening, alongside with the views, you can have breakfast with the morning sun and the countryside views and have lunch while enjoying the green views of the golf valley. There is also a jacuzzi in the terrace.