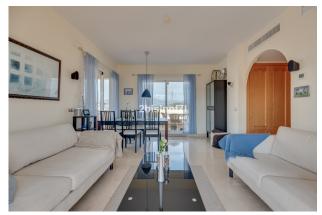

Storage room

Lift

**Furnished** 

Fitted wardrobes

Central heating

Terrace

Airconditioning

Nestled in first line golf, just 300 m away from the renowned Miraflores Golf Club, this fantastic penthouse consists of 2 bedrooms, both of them facing south and 2 bathrooms (with under floor heating) one of them ensuite, a large living area with adjoined dining area, a fully equipped kitchen and massive wrapped around terrace, both covered and uncovered. It is wisely built as all the living areas are linked to the terrace so you can enjoy sun from the morning to the evening, alongside with the views, you can have breakfast with the morning sun and the countryside views and have lunch while enjoying the green views of the golf valley. There is also a jacuzzi in the terrace.

The property has 1 underground private parking and a storage, there is an elevator with access to the apartment entrance.

This spotless penthouse is located in a quiet residential area, the urbanisation is secluded and benefits from a Concierge service. It is very well kept there is a nice big pool with outdoor showers, tropical garden, sun loungers. In the ground floor there are 2 saunas + showers, accessible via pool stairs plus a fitness room.