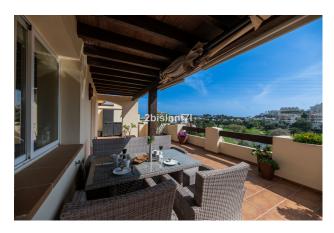

Storage room

Lift

**Furnished** 

Fitted wardrobes

Central heating

Terrace

Airconditioning

Nestled in first line golf, just 300 m away from the renowned Miraflores Golf Club, this fantastic penthouse consists of 2 bedrooms, both of them facing south and 2 bathrooms (with under floor heating) one of them ensuite, a large living area with adjoined dining area, a fully equipped kitchen and massive wrapped around terrace, both covered and uncovered. It is wisely built as all the living areas are linked to the terrace so you can enjoy sun from the morning to the evening, alongside with the views, you can have breakfast with the morning sun and the countryside views and have lunch while enjoying the green views of the golf valley. There is also a jacuzzi in the terrace.

Miraflores is just next to Calahonda, between Fuengirola and Marbella. The guiet location has a tropical view of a green belt without direct view of other buildings, and has a beautiful view over the golf course.