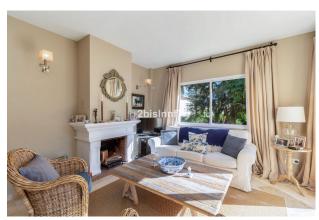

Golf property

White goods

Marvellous penthouse with private rooftop terrace with kitchen which also benefits from a parking space is basement.

The apartment elegantly decorated, has 3 bedrooms and 2 bathrooms and is located in Pueblo Las Brisas, Nueva Andalucia. Large living room with fireplace with adjoined dining room. Independent refurbished new kitchen with built in bench. The master bedroom has ensuite bathroom and direct access to the terrace. The other two bedrooms share a bathroom. On the second floor there is the large and sunny solarium with built in benches , built in barbecue area and a pergola. Includes a parking space (24,13 sqm)