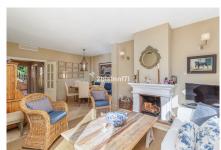

Golf property

White goods

Marvellous penthouse with private rooftop terrace with kitchen which also benefits from a parking space is basement.

The apartment elegantly decorated, has 3 bedrooms and 2 bathrooms and is located in Pueblo Las Brisas, Nueva Andalucia. Large living room with fireplace with adjoined dining room. Independent refurbished new kitchen with built in bench. The master bedroom has ensuite bathroom and direct access to the terrace. The other two bedrooms share a bathroom. On the second floor there is the large and sunny solarium with built in benches , built in barbecue area and a pergola. Includes a parking space (24,13 sqm)