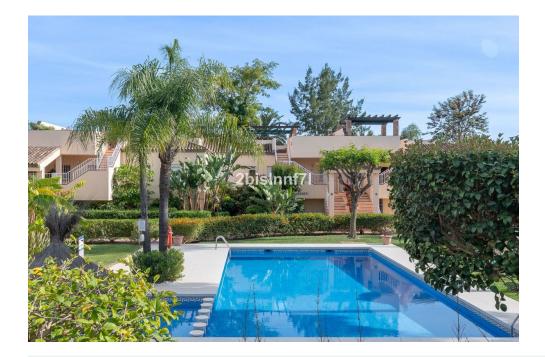

## Immo Moment 3 bedroom Penthouse in Nueva Andalucía

Ref: RSR4741099

€465,000

**Property type:** Penthouse

Location: Nueva Andalucía

Bedrooms: 3 Bathrooms: 2 **Swimming pool:** Communal

Garden: Communal **Orientation:** Southeast Views: Mountain views

Golf property

White goods

Marvellous penthouse with private rooftop terrace with kitchen which also benefits from a parking space is basement.

The apartment elegantly decorated, has 3 bedrooms and 2 bathrooms and is located in Pueblo Las Brisas, Nueva Andalucia. Large living room with fireplace with adjoined dining room. Independent refurbished new kitchen with built in bench. The master bedroom has ensuite bathroom and direct access to the terrace. The other two bedrooms share a bathroom. On the second floor there is the large and sunny solarium with built in benches , built in barbecue area and a pergola. Includes a parking space (24,13 sqm)

Pueblo Las Brisas is a low density community with blocks of two stories, the 30 apartments are built in the traditional Spanish style. The development was completed in 2000 and mainly occupied an enrich mix of nationalities from all over Europe. Well kept community, surrounded by beautiful landscaped swimming pools and gardens. There is a tennis court in the complex nextdoor that can be used by agreement.