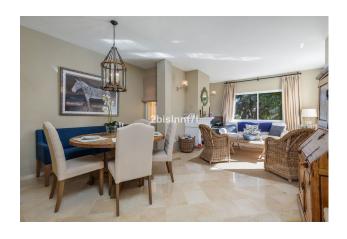

Golf property

White goods

Marvellous penthouse with private rooftop terrace with kitchen which also benefits from a parking space is basement.

The apartment elegantly decorated, has 3 bedrooms and 2 bathrooms and is located in Pueblo Las Brisas, Nueva Andalucia. Large living room with fireplace with adjoined dining room. Independent refurbished new kitchen with built in bench. The master bedroom has ensuite bathroom and direct access to the terrace. The other two bedrooms share a bathroom. On the second floor there is the large and sunny solarium with built in benches , built in barbecue area and a pergola. Includes a parking space (24,13 sqm)