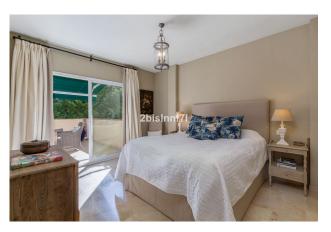

Golf property

White goods

Marvellous penthouse with private rooftop terrace with kitchen which also benefits from a parking space is basement.

The apartment elegantly decorated, has 3 bedrooms and 2 bathrooms and is located in Pueblo Las Brisas, Nueva Andalucia. Large living room with fireplace with adjoined dining room. Independent refurbished new kitchen with built in bench. The master bedroom has ensuite bathroom and direct access to the terrace. The other two bedrooms share a bathroom. On the second floor there is the large and sunny solarium with built in benches , built in barbecue area and a pergola. Includes a parking space (24,13 sqm)