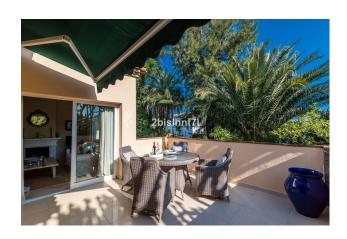

Golf property

White goods

Marvellous penthouse with private rooftop terrace with kitchen which also benefits from a parking space is basement.

The apartment elegantly decorated, has 3 bedrooms and 2 bathrooms and is located in Pueblo Las Brisas, Nueva Andalucia. Large living room with fireplace with adjoined dining room. Independent refurbished new kitchen with built in bench. The master bedroom has ensuite bathroom and direct access to the terrace. The other two bedrooms share a bathroom. On the second floor there is the large and sunny solarium with built in benches , built in barbecue area and a pergola. Includes a parking space (24,13 sqm)