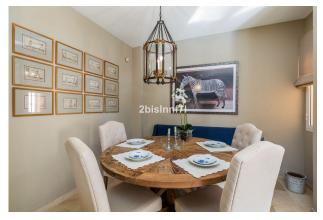

Golf property

White goods

Marvellous penthouse with private rooftop terrace with kitchen which also benefits from a parking space is basement.

The apartment elegantly decorated, has 3 bedrooms and 2 bathrooms and is located in Pueblo Las Brisas, Nueva Andalucia. Large living room with fireplace with adjoined dining room. Independent refurbished new kitchen with built in bench. The master bedroom has ensuite bathroom and direct access to the terrace. The other two bedrooms share a bathroom. On the second floor there is the large and sunny solarium with built in benches , built in barbecue area and a pergola. Includes a parking space (24,13 sqm)