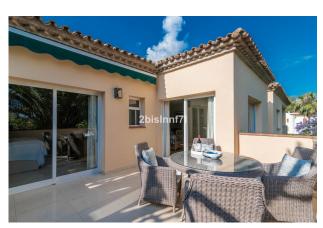

Golf property

White goods

Marvellous penthouse with private rooftop terrace with kitchen which also benefits from a parking space is basement.

The apartment elegantly decorated, has 3 bedrooms and 2 bathrooms and is located in Pueblo Las Brisas, Nueva Andalucia. Large living room with fireplace with adjoined dining room. Independent refurbished new kitchen with built in bench. The master bedroom has ensuite bathroom and direct access to the terrace. The other two bedrooms share a bathroom. On the second floor there is the large and sunny solarium with built in benches , built in barbecue area and a pergola. Includes a parking space (24,13 sqm)