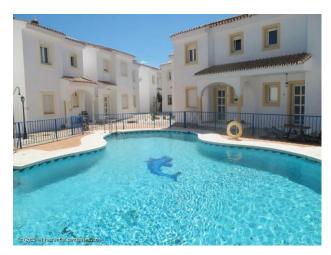

Swimming pool: Communal

Garden: Private

**Orientation:** Southeast

Views : Sea views
Parking : Street

House area: 116 m<sup>2</sup>
Plot area: 50 m<sup>2</sup>

Close to golf 

Fitted wardrobes

Info@ImmoMoment.es www.ImmoMoment.es +34 951 550 565

Urbanisation.

Orientation : South East. Condition : Excellent, Good.

Pool: Communal.

Climate Control : Air Conditioning.

Features: Covered Terrace, Lift, Fitted Wardrobes, Near Transport, ADSL / WIFI, Double Glazing.