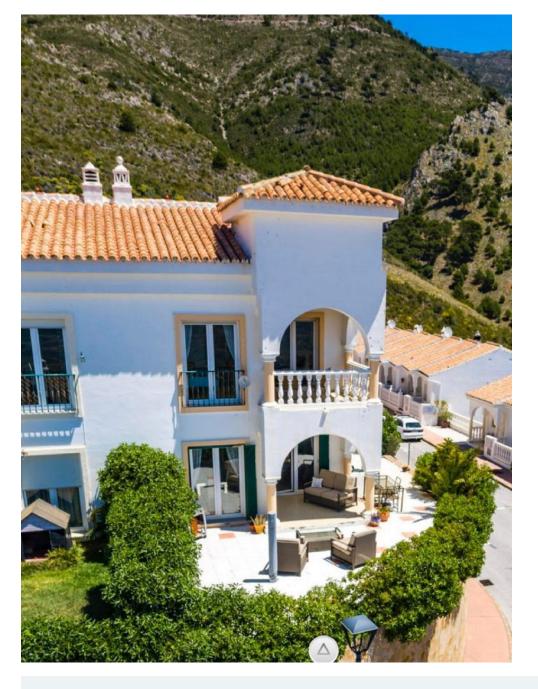

A well presented semi-detached house within Valtocado Pueblo, 5 minutes drive to the idyllic village of Mijas Pueblo, the entrance hall is light, guest cloakroom, the kitchen is fully fitted and a good size, a lovely lounge and dining area which lead directly out to the partly covered terrace and private garden, with stunning view offering all day sun. The upper level is has 3 bedrooms master bedroom has private balcony with panoramic views toward the Mediterranean and Mijas mountains, 2 bedrooms and a family bathroom.

Townhouse, Valtocado, Costa del Sol.

3 Bedrooms, 3 Bathrooms, Built 116 mqm2;, Terrace 20 m², Garden/Plot 50 m².

Setting: Mountain Pueblo, Close To Golf, Close To Port, Close To Shops, Close To Sea, Close To Town,