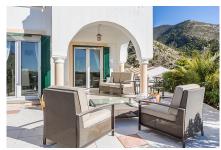

A well presented semi-detached house within Valtocado Pueblo, 5 minutes drive to the idyllic village of Mijas Pueblo, the entrance hall is light, guest cloakroom, the kitchen is fully fitted and a good size, a lovely lounge and dining area which lead directly out to the partly covered terrace and private garden, with stunning view offering all day sun. The upper level is has 3 bedrooms master bedroom has private balcony with panoramic views toward the Mediterranean and Mijas mountains, 2 bedrooms and a family bathroom.

Urbanisation.

Orientation : South East. Condition : Excellent, Good.

Pool: Communal.

Climate Control : Air Conditioning.

Features: Covered Terrace, Lift, Fitted Wardrobes, Near Transport, ADSL / WIFI, Double Glazing.