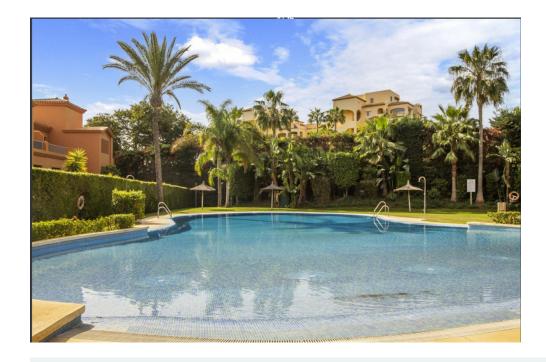

## 2 bedroom Apartment in Atalaya

Ref: RSR4752328

€365,000

**Property type :** Apartment

Location : Atalaya
Bedrooms : 2
Bathrooms : 2

**Swimming pool:** Communal

Garden : Communal
Orientation : East
Views : Mountain views

Gymnasium

Utility room

Airconditioning

SUPERB APARTMENT NEXT TO THE PRESTIGIOUS ATALAYA SCHOOL. This beautiful apartment has a spacious living room which opens on to the large terrace which overlooks the beautiful gardens and has views of the mountains. There is a separate, fully fitted kitchen with a utility room. The two large bedrooms have spacious fitted wardrobes and the apartment boasts two full bathrooms, one of them ensuite. The property has an underground parking space and enjoys the use of the communal gardens, swimming pools, gymnasium and spa. This property is located only 10 minutes drive to San Pedro Town Centre, 5 minutes drive to the beach, and next to Atalaya Golf Course. VIEWING IS HIGHLY RECOMMENDED