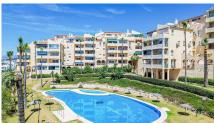

## €449,000

| Property type : Penthouse           | Swimming pool : Communal         | House area :                      | 130 m <sup>2</sup> |
|-------------------------------------|----------------------------------|-----------------------------------|--------------------|
| Location : Torrequebrada            | Garden : Communal                |                                   |                    |
| Bedrooms: 3                         | Orientation : Southwest          |                                   |                    |
| Bathrooms : 2                       | Views : Sea views                |                                   |                    |
|                                     | Parking: 1 underground parking   |                                   |                    |
|                                     |                                  |                                   |                    |
| <ul> <li>Close to golf</li> </ul>   | <ul> <li>Close to sea</li> </ul> | ✓ Fitted wardrobe                 | 25                 |
| <ul> <li>Storage room</li> </ul>    | ✓ Walking distance beach         | ✓ Lift                            |                    |
| ✓ Terrace                           | ✓ White goods                    | <ul> <li>Not furnished</li> </ul> |                    |
| <ul> <li>Airconditioning</li> </ul> |                                  |                                   |                    |
|                                     |                                  |                                   |                    |

Lovely bright top-floor apartment in Urb. Casinomar in Torrequebrada.

3 large bedrooms 2 bathrooms Open plan kitchen Very large lounge with enough space for dinning area as well

Enjoy the sea view from all rooms The Apartment comes with privat underground parking and a storage room included There is LPO