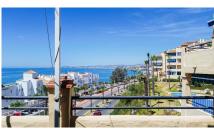

## €449,000

| Property type : Penthouse           | Swimming pool : Communal         | House area :                      | 130 m <sup>2</sup> |
|-------------------------------------|----------------------------------|-----------------------------------|--------------------|
| Location : Torrequebrada            | Garden : Communal                |                                   |                    |
| Bedrooms: 3                         | Orientation : Southwest          |                                   |                    |
| Bathrooms : 2                       | Views : Sea views                |                                   |                    |
|                                     | Parking: 1 underground parking   |                                   |                    |
|                                     |                                  |                                   |                    |
| <ul> <li>Close to golf</li> </ul>   | <ul> <li>Close to sea</li> </ul> | ✓ Fitted wardrobe                 | 25                 |
| <ul> <li>Storage room</li> </ul>    | ✓ Walking distance beach         | ✓ Lift                            |                    |
| ✓ Terrace                           | ✓ White goods                    | <ul> <li>Not furnished</li> </ul> |                    |
| <ul> <li>Airconditioning</li> </ul> |                                  |                                   |                    |
|                                     |                                  |                                   |                    |

Lovely bright top-floor apartment in Urb. Casinomar in Torrequebrada.

3 large bedrooms 2 bathrooms Open plan kitchen Very large lounge with enough space for dinning area as well

Enjoy the sea view from all rooms The Apartment comes with privat underground parking and a storage room included There is LPO