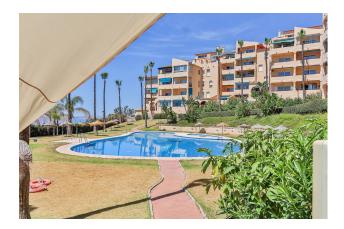

## €449,000

| Property type : Penthouse           | Swimming pool : Communal         | House area :                      | 130 m <sup>2</sup> |
|-------------------------------------|----------------------------------|-----------------------------------|--------------------|
| Location : Torrequebrada            | Garden : Communal                |                                   |                    |
| Bedrooms: 3                         | Orientation : Southwest          |                                   |                    |
| Bathrooms : 2                       | Views : Sea views                |                                   |                    |
|                                     | Parking: 1 underground parking   |                                   |                    |
|                                     |                                  |                                   |                    |
| <ul> <li>Close to golf</li> </ul>   | <ul> <li>Close to sea</li> </ul> | ✓ Fitted wardrobe                 | 25                 |
| <ul> <li>Storage room</li> </ul>    | ✓ Walking distance beach         | ✓ Lift                            |                    |
| ✓ Terrace                           | ✓ White goods                    | <ul> <li>Not furnished</li> </ul> |                    |
| <ul> <li>Airconditioning</li> </ul> |                                  |                                   |                    |
|                                     |                                  |                                   |                    |

Lovely bright top-floor apartment in Urb. Casinomar in Torrequebrada.

3 large bedrooms 2 bathrooms Open plan kitchen Very large lounge with enough space for dinning area as well

Enjoy the sea view from all rooms The Apartment comes with privat underground parking and a storage room included There is LPO