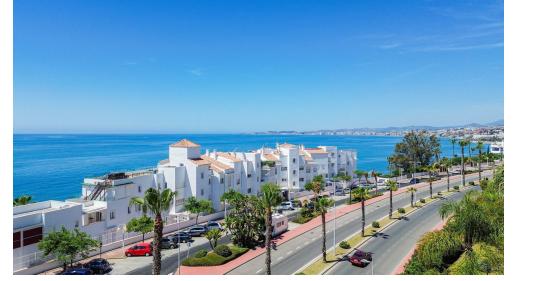

## ImmoMoment 3 bedroom Penthouse in Torrequebrada Ref: RSR4753183

## €449,000

| Property type : Penthouse           | Swimming pool : Communal         | House area :                      | 130 m <sup>2</sup> |
|-------------------------------------|----------------------------------|-----------------------------------|--------------------|
| Location : Torrequebrada            | Garden : Communal                |                                   |                    |
| Bedrooms: 3                         | Orientation : Southwest          |                                   |                    |
| Bathrooms : 2                       | Views : Sea views                |                                   |                    |
|                                     | Parking: 1 underground parking   |                                   |                    |
|                                     |                                  |                                   |                    |
| <ul> <li>Close to golf</li> </ul>   | <ul> <li>Close to sea</li> </ul> | ✓ Fitted wardrobe                 | 25                 |
| <ul> <li>Storage room</li> </ul>    | ✓ Walking distance beach         | ✓ Lift                            |                    |
| ✓ Terrace                           | ✓ White goods                    | <ul> <li>Not furnished</li> </ul> |                    |
| <ul> <li>Airconditioning</li> </ul> |                                  |                                   |                    |
|                                     |                                  |                                   |                    |

Lovely bright top-floor apartment in Urb. Casinomar in Torrequebrada.

3 large bedrooms 2 bathrooms Open plan kitchen Very large lounge with enough space for dinning area as well

Enjoy the sea view from all rooms The Apartment comes with privat underground parking and a storage room included There is LPO