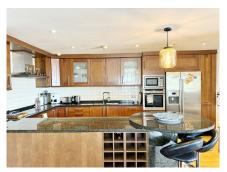

## 3 bedroom Apartment in Atalaya

Ref: RSR4753201

€379,000

Property type: Apartment

Location : Atalaya
Bedrooms : 3
Bathrooms : 2

Swimming pool: Communal

Garden: Communal
Orientation: South
Views: Sea views