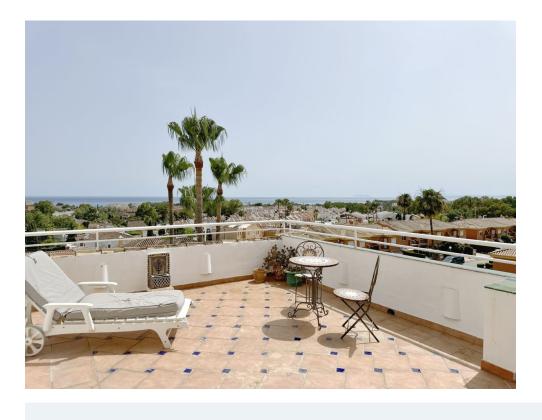

## 3 bedroom Apartment in Atalaya

Ref: RSR4753201

€379,000

Property type: Apartment

Location : Atalaya
Bedrooms : 3
Bathrooms : 2

Swimming pool: Communal

Garden: Communal
Orientation: South
Views: Sea views

Airconditioning

Fantastic 3 bedroom apartment with panoramic sea view, very private many facilities such as sauna gym 24 security and reception walking distance to all amenities i.e. 6 minutes drive to Porto Banus, shops and restaurants as well as close proximity to the beach.