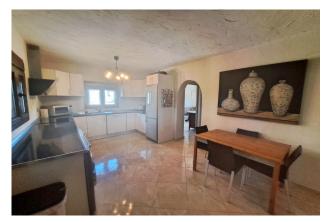

A fabulous well built finca with parking for numerous cars and a huge double garage.

The property on one level, which has been tastefully renovated comprises living room with wood burner and air con unit, large modern fully fitted kitchen with custom made stable door to pool terrace, 3 double bedrooms and a family bathroom with shower and bath. Double glazed windows with mosquito nets and blinds.