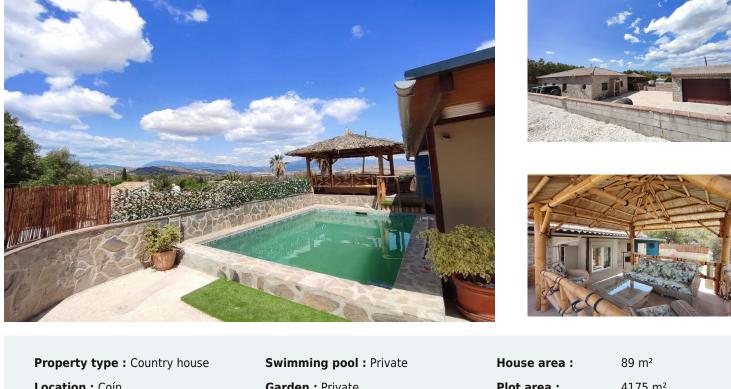

A fabulous well built finca with parking for numerous cars and a huge double garage.

The property on one level, which has been tastefully renovated comprises living room with wood burner and air con unit, large modern fully fitted kitchen with custom made stable door to pool terrace, 3 double bedrooms and a family bathroom with shower and bath. Double glazed windows with mosquito nets and blinds.

Outside is a large covered 42m2 terrace adjacent to the pool and a wonderful gazebo. Below the gazebo is a large storage room which houses the pool equipment. The garage is very well built and could be utilised for further accommodation and there is plenty of hard standing for cars.

The views are panoramic over the countryside and the land is ideal for horses and partially secure for dogs. Connected to town water and the irrigation canal for the land.

Set in about an acre of flat land with good access, a short drive to La Trocha commercial centre in Coin.