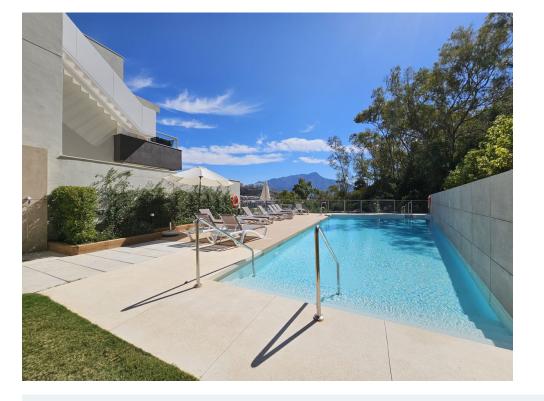

## €650,000

Sales - Rentals - Management

| Property type : Apartment           | Swimming pool : Communal             | House area :                     | 169 m² |
|-------------------------------------|--------------------------------------|----------------------------------|--------|
| Location : Benahavís                | Garden : Communal                    |                                  |        |
| Bedrooms: 3                         | Orientation : East                   |                                  |        |
| Bathrooms : 2                       | Views : Mountain views               |                                  |        |
|                                     | Parking : Communal parking           |                                  |        |
|                                     |                                      |                                  |        |
| <ul> <li>Close to golf</li> </ul>   | <ul> <li>Fitted wardrobes</li> </ul> | <ul> <li>Storage room</li> </ul> |        |
| -                                   | •                                    | 2                                |        |
| ✓ Lift                              | <ul> <li>Terrace</li> </ul>          | <ul> <li>Furnished</li> </ul>    |        |
| <ul> <li>Airconditioning</li> </ul> |                                      |                                  |        |

Impressive three-bedroom apartment in the luxury community The Crest, La Quinta; a prestigious complex with communal gardens and swimming pool, located in a quiet area and close to all amenities, Marbella and Puerto Banus. The property has an open plan living and dining room with patio doors leading to the private terrace overlooking the golf and mountains; fully fitted open plan kitchen; master suite; two guest bedrooms; and a guest bathroom. Other features include hot and cold air conditioning, two private parking spaces and a storeroom.