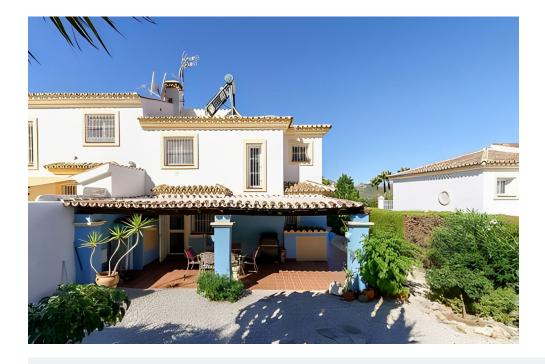

## Immo Moment 3 bedroom Detached Villa in Alhaurín el Grande

€480,000

Property type: Detached Villa

Location: Alhaurín el Grande

Bedrooms: 3 Bathrooms: 3 Swimming pool: Private

Garden: Private

Views: Mountain views

Golf property

**Furnished** 

Discover your perfect oasis in Alhaurín el Grande!

We present you an impressive villa on the front line of golf, where luxury and nature are combined. This exclusive property offers everything you could want to enjoy a sophisticated and relaxed lifestyle in the heart of the Costa del Sol.

## Featured Features:

Privileged location: Located on the front line of the prestigious Alhaurín el Grande golf course, this villa offers you unparalleled panoramic views

Elegant and modern design: The villa features contemporary architecture, high-quality finishes and a spacious layout that maximizes natural light.