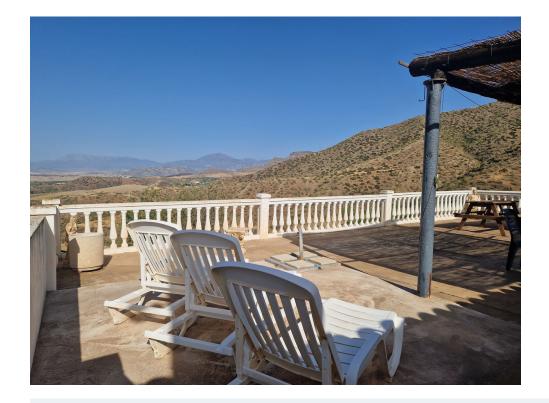

Parcially furnished

**Fireplace** 

Terrace

Airconditioning

For sale this authentic Spanish old farmers house, in between Estacion de Cartama and Pizarra.

The main house has a layout with a big kitchen / dining area, and access to a large bathroom with double sinks, shower and washing machine . The living room has a traditional feel to is and has a big working fireplace and air conditioning. From the living room you have access to two bedrooms and to the large terrace over looking the valley and surrounding mountains.

At the back of the house there is an attached building that can be used as an independent guest apartment, or by building / converting the "in between" terrace to add it to the main house, this currently has a kitchen a bathroom and bedroom. There is a seperate carport and a very big garage / annex workshop. The views from the terrace are amazing and it is very private and quiet, except the fact that it also can be in the flight path of Malaga airport.