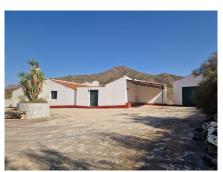

Parcially furnished

**Fireplace** 

Terrace

Airconditioning

For sale this authentic Spanish old farmers house, in between Estacion de Cartama and Pizarra.

The main house has a layout with a big kitchen / dining area, and access to a large bathroom with double sinks, shower and washing machine . The living room has a traditional feel to is and has a big working fireplace and air conditioning. From the living room you have access to two bedrooms and to the large terrace over looking the valley and surrounding mountains.

At the back of the house there is an attached building that can be used as an independent guest apartment, or by building / converting the "in between" terrace to add it to the main house, this currently has a kitchen a bathroom and bedroom. There is a seperate carport and a very big garage / annex workshop. The views from the terrace are amazing and it is very private and quiet, except the fact that it also can be in the flight path of Malaga airport.

The house is originilly build before 1940 and lots of elements are still like that. It has kept it's charm but also means that it is needs the work to make it totally to your own taste.

The plot is about 67.000m2 of hilly land. The road towards the house is all concreted and the last part is up a steep hill and about 5 minutes from the main road of Estacion de Cartama to Pizarra, where also is a bus stop. The train station is about a 6 to 7 minute drive and Pizarra and Estacion de Cartama are 10 to 12 minutes.