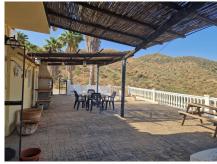

Parcially furnished

**Fireplace** 

Terrace

Airconditioning

For sale this authentic Spanish old farmers house, in between Estacion de Cartama and Pizarra.

The main house has a layout with a big kitchen / dining area, and access to a large bathroom with double sinks, shower and washing machine . The living room has a traditional feel to is and has a big working fireplace and air conditioning. From the living room you have access to two bedrooms and to the large terrace over looking the valley and surrounding mountains.

At the back of the house there is an attached building that can be used as an independent guest apartment, or by building / converting the "in between" terrace to add it to the main house, this currently has a kitchen a bathroom and bedroom. There is a seperate carport and a very big garage / annex workshop. The views from the terrace are amazing and it is very private and quiet, except the fact that it also can be in the flight path of Malaga airport.