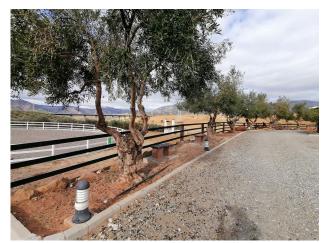

Opportunity for investment in this beautiful rural area only 40 minutes drive from Malaga airport and centre of Malaga and only 30 minutes from the increasingly popular El Chorro/Caminito del Rey.

Spectacular recreational estate with areas destined to the cultivation of cereals, olive groves and own livestock and with an area of 11 hectares. Possibility to build approximately 10 - 15 touristic apartments, with swimming pools, parking area and paddle tennis court.

The farm has the following buildings/areas;

- 1. 200m2 villa with an interior patio of 100m2, distributed in 4 bedrooms, 2 bathrooms with shower, large living room with fireplace, open kitchen with two pantry rooms.
- Both the living room and the bedrooms have vaulted ceilings.
- 2. Annex to the living room and separated by large windows is an oil mill dated 1852, still in operation and in perfect condition. This mill is located in a room of more than 120m2.
- 3. Chapel, fully equipped with bell, stack and all requirements for a religious celebration.
- 4. Bullring.
- 5. Taverna of 60m2, overlooking the bullring, with full bathroom and pantry area.
- 6. Place to store tools.
- 7. Place to store straw.
- 8. Stables for horses, as well as a designated riding school area.
- 9. 10 corrals for animals, of an area of 200m2 each corral.
- 10. Cochineras for pigs.
- 11. Chicken coop.
- 12. Partridge cage.
- 13. Children's play area with slides
- 14. Fully equipped barbecue area with wood oven.
- 15. Own well with water flow.
- 16. Two water tanks of 9.000l each