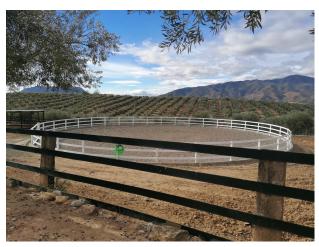

The farm has the following buildings/areas;

- 1. 200m2 villa with an interior patio of 100m2, distributed in 4 bedrooms, 2 bathrooms with shower, large living room with fireplace, open kitchen with two pantry rooms.
- Both the living room and the bedrooms have vaulted ceilings.
- 2. Annex to the living room and separated by large windows is an oil mill dated 1852, still in operation and in perfect condition. This mill is located in a room of more than 120m2.
- 3. Chapel, fully equipped with bell, stack and all requirements for a religious celebration.
- 4. Bullring.
- 5. Taverna of 60m2, overlooking the bullring, with full bathroom and pantry area.
- 6. Place to store tools.
- 7. Place to store straw.
- 8. Stables for horses, as well as a designated riding school area.
- 9. 10 corrals for animals, of an area of 200m2 each corral.
- 10. Cochineras for pigs.
- 11. Chicken coop.
- 12. Partridge cage.
- 13. Children's play area with slides
- 14. Fully equipped barbecue area with wood oven.
- 15. Own well with water flow.
- 16. Two water tanks of 9.000l each