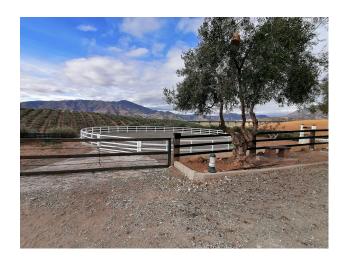

The farm has the following buildings/areas;

- 1. 200m2 villa with an interior patio of 100m2, distributed in 4 bedrooms, 2 bathrooms with shower, large living room with fireplace, open kitchen with two pantry rooms.
- Both the living room and the bedrooms have vaulted ceilings.
- 2. Annex to the living room and separated by large windows is an oil mill dated 1852, still in operation and in perfect condition. This mill is located in a room of more than 120m2.
- 3. Chapel, fully equipped with bell, stack and all requirements for a religious celebration.
- 4. Bullring.
- 5. Taverna of 60m2, overlooking the bullring, with full bathroom and pantry area.
- 6. Place to store tools.
- 7. Place to store straw.
- 8. Stables for horses, as well as a designated riding school area.
- 9. 10 corrals for animals, of an area of 200m2 each corral.
- 10. Cochineras for pigs.
- 11. Chicken coop.
- 12. Partridge cage.
- 13. Children's play area with slides
- 14. Fully equipped barbecue area with wood oven.
- 15. Own well with water flow.
- 16. Two water tanks of 9.000l each