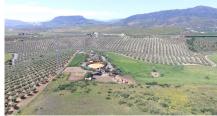

Opportunity for investment in this beautiful rural area only 40 minutes drive from Malaga airport and centre of Malaga and only 30 minutes from the increasingly popular El Chorro/Caminito del Rey.

Spectacular recreational estate with areas destined to the cultivation of cereals, olive groves and own livestock and with an area of 11 hectares. Possibility to build approximately 10 - 15 touristic apartments, with swimming pools, parking area and paddle tennis court.

The farm has the following buildings/areas;

- 1. 200m2 villa with an interior patio of 100m2, distributed in 4 bedrooms, 2 bathrooms with shower, large living room with fireplace, open kitchen with two pantry rooms.
- Both the living room and the bedrooms have vaulted ceilings.
- 2. Annex to the living room and separated by large windows is an oil mill dated 1852, still in operation and in perfect condition. This mill is located in a room of more than 120m2.
- 3. Chapel, fully equipped with bell, stack and all requirements for a religious celebration.
- 4. Bullring.
- 5. Taverna of 60m2, overlooking the bullring, with full bathroom and pantry area.
- 6. Place to store tools.
- 7. Place to store straw.
- 8. Stables for horses, as well as a designated riding school area.
- 9. 10 corrals for animals, of an area of 200m2 each corral.
- 10. Cochineras for pigs.
- 11. Chicken coop.
- 12. Partridge cage.
- 13. Children's play area with slides
- 14. Fully equipped barbecue area with wood oven.
- 15. Own well with water flow.
- 16. Two water tanks of 9.000l each