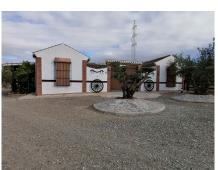

The farm has the following buildings/areas;

- 1. 200m2 villa with an interior patio of 100m2, distributed in 4 bedrooms, 2 bathrooms with shower, large living room with fireplace, open kitchen with two pantry rooms.
- Both the living room and the bedrooms have vaulted ceilings.
- 2. Annex to the living room and separated by large windows is an oil mill dated 1852, still in operation and in perfect condition. This mill is located in a room of more than 120m2.
- 3. Chapel, fully equipped with bell, stack and all requirements for a religious celebration.
- 4. Bullring.
- 5. Taverna of 60m2, overlooking the bullring, with full bathroom and pantry area.
- 6. Place to store tools.
- 7. Place to store straw.
- 8. Stables for horses, as well as a designated riding school area.
- 9. 10 corrals for animals, of an area of 200m2 each corral.
- 10. Cochineras for pigs.
- 11. Chicken coop.
- 12. Partridge cage.
- 13. Children's play area with slides
- 14. Fully equipped barbecue area with wood oven.
- 15. Own well with water flow.
- 16. Two water tanks of 9.000l each