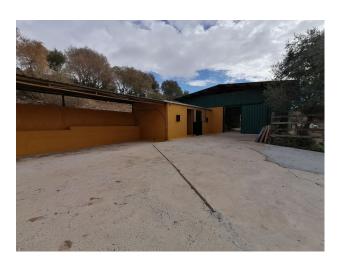

The farm has the following buildings/areas;

- 1. 200m2 villa with an interior patio of 100m2, distributed in 4 bedrooms, 2 bathrooms with shower, large living room with fireplace, open kitchen with two pantry rooms.
- Both the living room and the bedrooms have vaulted ceilings.
- 2. Annex to the living room and separated by large windows is an oil mill dated 1852, still in operation and in perfect condition. This mill is located in a room of more than 120m2.
- 3. Chapel, fully equipped with bell, stack and all requirements for a religious celebration.
- 4. Bullring.
- 5. Taverna of 60m2, overlooking the bullring, with full bathroom and pantry area.
- 6. Place to store tools.
- 7. Place to store straw.
- 8. Stables for horses, as well as a designated riding school area.
- 9. 10 corrals for animals, of an area of 200m2 each corral.
- 10. Cochineras for pigs.
- 11. Chicken coop.
- 12. Partridge cage.
- 13. Children's play area with slides
- 14. Fully equipped barbecue area with wood oven.
- 15. Own well with water flow.
- 16. Two water tanks of 9.000l each