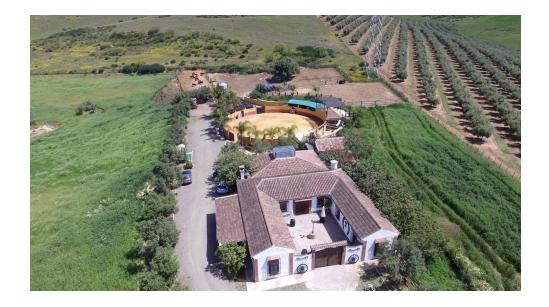

## Immo Moment 4 bedroom Detached Villa in Alora

Ref: RSR4754506

Property type: Detached Villa

Location: Alora

Bedrooms: 4

Bathrooms: 2

Barbecue

Swimming pool: No

Garden: Private

Orientation: North

Views: Mountain views

380 m<sup>2</sup> House area:

Plot area: 110000 m<sup>2</sup>

**Fireplace** 

White goods

Airconditioning

The farm has the following buildings/areas;

- 1. 200m2 villa with an interior patio of 100m2, distributed in 4 bedrooms, 2 bathrooms with shower, large living room with fireplace, open kitchen with two pantry rooms.
- Both the living room and the bedrooms have vaulted ceilings.
- 2. Annex to the living room and separated by large windows is an oil mill dated 1852, still in operation and in perfect condition. This mill is located in a room of more than 120m2.
- 3. Chapel, fully equipped with bell, stack and all requirements for a religious celebration.
- 4. Bullring.
- 5. Taverna of 60m2, overlooking the bullring, with full bathroom and pantry area.
- 6. Place to store tools.
- 7. Place to store straw.
- 8. Stables for horses, as well as a designated riding school area.
- 9. 10 corrals for animals, of an area of 200m2 each corral.
- 10. Cochineras for pigs.
- 11. Chicken coop.
- 12. Partridge cage.
- 13. Children's play area with slides
- 14. Fully equipped barbecue area with wood oven.
- 15. Own well with water flow.
- 16. Two water tanks of 9.000l each