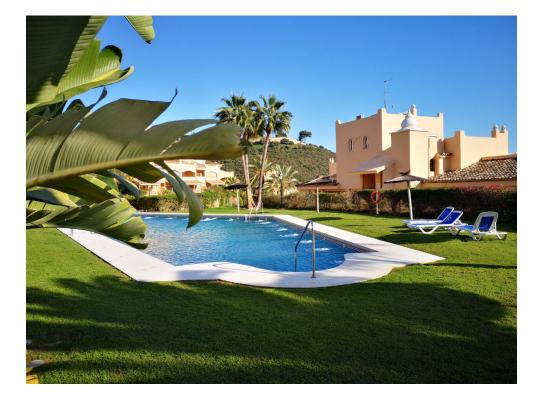

Available for viewings from 1st July 2024: Santa Maria Village Elviria, a ground floor apartment with lovely south facing terrace, with a partial sea and mountain view, which opens out directly to a small part of the communal gardens which may be used by owners too. There are two double bedrooms with fitted wardrobes (Master Bedroom opens out directly onto terrace), fully fitted and spacious open plan kitchen, and generous lounge dining room. Both sliding patio doors are protected by useful electric security shutters giving peace of mind when the property might be left empty, or for those who like to sleep at night with some fresh air. One underground parking space as well as storage room is also included in the price. A further parking space in a separate block can also be purchased, price negotiable.