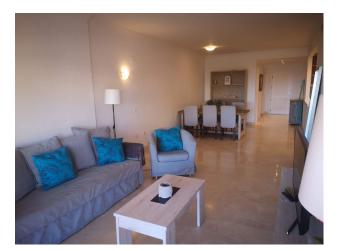

Available for viewings from 1st July 2024: Santa Maria Village Elviria, a ground floor apartment with lovely south facing terrace, with a partial sea and mountain view, which opens out directly to a small part of the communal gardens which may be used by owners too. There are two double bedrooms with fitted wardrobes (Master Bedroom opens out directly onto terrace), fully fitted and spacious open plan kitchen, and generous lounge dining room. Both sliding patio doors are protected by useful electric security shutters giving peace of mind when the property might be left empty, or for those who like to sleep at night with some fresh air. One underground parking space as well as storage room is also included in the price. A further parking space in a separate block can also be purchased, price negotiable.