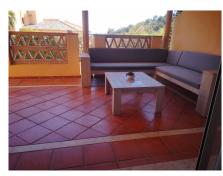

Available for viewings from 1st July 2024: Santa Maria Village Elviria, a ground floor apartment with lovely south facing terrace, with a partial sea and mountain view, which opens out directly to a small part of the communal gardens which may be used by owners too. There are two double bedrooms with fitted wardrobes (Master Bedroom opens out directly onto terrace), fully fitted and spacious open plan kitchen, and generous lounge dining room. Both sliding patio doors are protected by useful electric security shutters giving peace of mind when the property might be left empty, or for those who like to sleep at night with some fresh air. One underground parking space as well as storage room is also included in the price. A further parking space in a separate block can also be purchased, price negotiable.