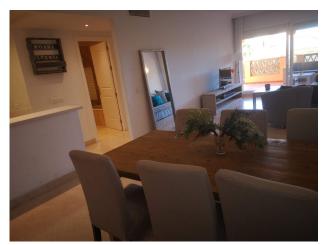

Available for viewings from 1st July 2024: Santa Maria Village Elviria, a ground floor apartment with lovely south facing terrace, with a partial sea and mountain view, which opens out directly to a small part of the communal gardens which may be used by owners too. There are two double bedrooms with fitted wardrobes (Master Bedroom opens out directly onto terrace), fully fitted and spacious open plan kitchen, and generous lounge dining room. Both sliding patio doors are protected by useful electric security shutters giving peace of mind when the property might be left empty, or for those who like to sleep at night with some fresh air. One underground parking space as well as storage room is also included in the price. A further parking space in a separate block can also be purchased, price negotiable.