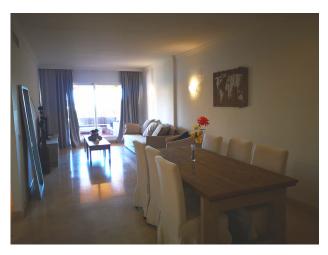

Available for viewings from 1st July 2024: Santa Maria Village Elviria, a ground floor apartment with lovely south facing terrace, with a partial sea and mountain view, which opens out directly to a small part of the communal gardens which may be used by owners too. There are two double bedrooms with fitted wardrobes (Master Bedroom opens out directly onto terrace), fully fitted and spacious open plan kitchen, and generous lounge dining room. Both sliding patio doors are protected by useful electric security shutters giving peace of mind when the property might be left empty, or for those who like to sleep at night with some fresh air. One underground parking space as well as storage room is also included in the price. A further parking space in a separate block can also be purchased, price negotiable.