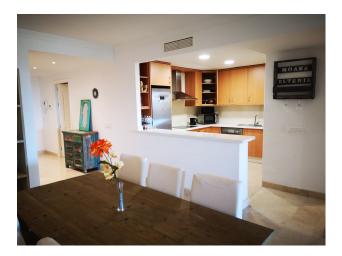

Available for viewings from 1st July 2024: Santa Maria Village Elviria, a ground floor apartment with lovely south facing terrace, with a partial sea and mountain view, which opens out directly to a small part of the communal gardens which may be used by owners too. There are two double bedrooms with fitted wardrobes (Master Bedroom opens out directly onto terrace), fully fitted and spacious open plan kitchen, and generous lounge dining room. Both sliding patio doors are protected by useful electric security shutters giving peace of mind when the property might be left empty, or for those who like to sleep at night with some fresh air. One underground parking space as well as storage room is also included in the price. A further parking space in a separate block can also be purchased, price negotiable.