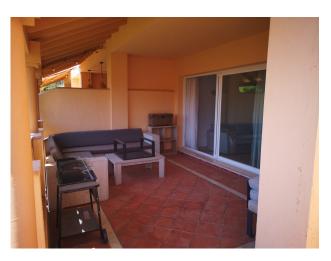

Available for viewings from 1st July 2024: Santa Maria Village Elviria, a ground floor apartment with lovely south facing terrace, with a partial sea and mountain view, which opens out directly to a small part of the communal gardens which may be used by owners too. There are two double bedrooms with fitted wardrobes (Master Bedroom opens out directly onto terrace), fully fitted and spacious open plan kitchen, and generous lounge dining room. Both sliding patio doors are protected by useful electric security shutters giving peace of mind when the property might be left empty, or for those who like to sleep at night with some fresh air. One underground parking space as well as storage room is also included in the price. A further parking space in a separate block can also be purchased, price negotiable.