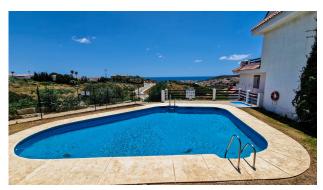

## 2 bedroom Apartment in Manilva

Ref: RSR4761013

€189,000

**Property type:** Apartment

Location: Manilva

**Bedrooms:** 2

Bathrooms: 2

**Swimming pool:** Communal

Terrace

White goods

How about pole position in the urbanisation with unobstructed panoramic views covering the Mediterranean as well as the campo, three terraces, four communal swimmingpools and a private parking space in the garage opposite the apartment? Let's not forget about the extremely low community fees which won't deter anyone. 1 km to the beach so a few triple jumps and you are there. One of the better alternatives in the urb at this point, so waste no time. Secure your finances and contact us for a viewing.