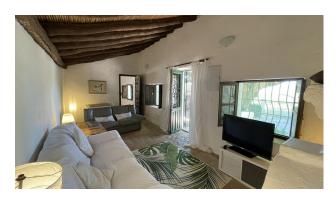

Lovely country house with lots of character within walking distance to Alhaurín El Grande.

The property is set on a fenced plot of 5.000m<sup>2</sup> with stunning views and wonderful sunsets.

The 176m<sup>2</sup> house is distributed in 3 bedrooms, 2 bathrooms (one of them en-suite), kitchen-dining room, utility room and living-dining room with log-burning fireplace. The house retains the originality of its construction, high walls, beamed and cane ceilings, terracotta floors etc.