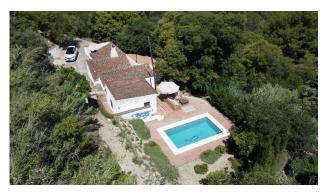

Lovely country house with lots of character within walking distance to Alhaurín El Grande.

The property is set on a fenced plot of 5.000m<sup>2</sup> with stunning views and wonderful sunsets.

The 176m<sup>2</sup> house is distributed in 3 bedrooms, 2 bathrooms (one of them en-suite), kitchen-dining room, utility room and living-dining room with log-burning fireplace. The house retains the originality of its construction, high walls, beamed and cane ceilings, terracotta floors etc.

Outside the property enjoys a lot of privacy and charming corners, mature trees providing shade to the terraces, swimming pool, parking area and an extra room with bathroom (in need of some renovation), which would be ideal for an office or extra guest accommodation.

It benefits from good access, town water, fully fenced plot, panoramic views, and only 1km from the town.