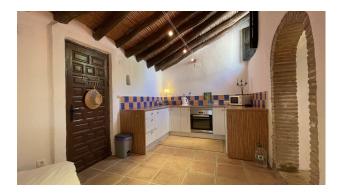

Lovely country house with lots of character within walking distance to Alhaurín El Grande.

The property is set on a fenced plot of 5.000m<sup>2</sup> with stunning views and wonderful sunsets.

The 176m<sup>2</sup> house is distributed in 3 bedrooms, 2 bathrooms (one of them en-suite), kitchen-dining room, utility room and living-dining room with log-burning fireplace. The house retains the originality of its construction, high walls, beamed and cane ceilings, terracotta floors etc.