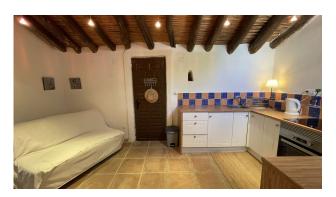

Lovely country house with lots of character within walking distance to Alhaurín El Grande.

The property is set on a fenced plot of 5.000m<sup>2</sup> with stunning views and wonderful sunsets.

The 176m<sup>2</sup> house is distributed in 3 bedrooms, 2 bathrooms (one of them en-suite), kitchen-dining room, utility room and living-dining room with log-burning fireplace. The house retains the originality of its construction, high walls, beamed and cane ceilings, terracotta floors etc.