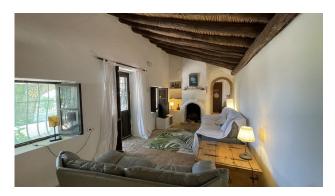

Lovely country house with lots of character within walking distance to Alhaurín El Grande.

The property is set on a fenced plot of 5.000m<sup>2</sup> with stunning views and wonderful sunsets.

The 176m<sup>2</sup> house is distributed in 3 bedrooms, 2 bathrooms (one of them en-suite), kitchen-dining room, utility room and living-dining room with log-burning fireplace. The house retains the originality of its construction, high walls, beamed and cane ceilings, terracotta floors etc.