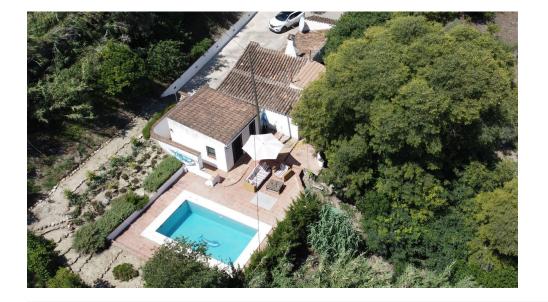

Lovely country house with lots of character within walking distance to Alhaurín El Grande.

The property is set on a fenced plot of 5.000m<sup>2</sup> with stunning views and wonderful sunsets.

The 176m<sup>2</sup> house is distributed in 3 bedrooms, 2 bathrooms (one of them en-suite), kitchen-dining room, utility room and living-dining room with log-burning fireplace. The house retains the originality of its construction, high walls, beamed and cane ceilings, terracotta floors etc.

Outside the property enjoys a lot of privacy and charming corners, mature trees providing shade to the terraces, swimming pool, parking area and an extra room with bathroom (in need of some renovation), which would be ideal for an office or extra guest accommodation.

It benefits from good access, town water, fully fenced plot, panoramic views, and only 1km from the town.