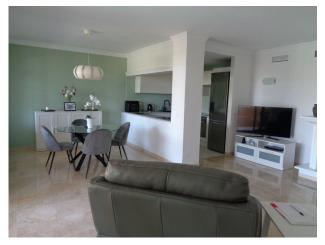

Fantastic ground floor apartment in the ever popular El Manantiales with its amazing gardens, four swimming pools and just ten minutes walking distance to all the shops, bars and restaurants in Elviria.. The property has recently been refurbished and is in excellent condition and has an open plan Lounge/Diner with a fully fitted kitchen. You have a master bedroom with a full ensuite bathroom and then the second bedroom and another full bathroom with shower .The lounge has a recently installed log burner, air conditioning and the patio doors lead out to a large terrace of 32m2 with ceiling fan plus you have sumblinds all round and a private garden of about 65m2.