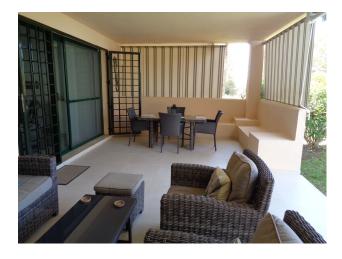

Fantastic ground floor apartment in the ever popular El Manantiales with its amazing gardens, four swimming pools and just ten minutes walking distance to all the shops, bars and restaurants in Elviria.. The property has recently been refurbished and is in excellent condition and has an open plan Lounge/Diner with a fully fitted kitchen. You have a master bedroom with a full ensuite bathroom and then the second bedroom and another full bathroom with shower .The lounge has a recently installed log burner, air conditioning and the patio doors lead out to a large terrace of 32m2 with ceiling fan plus you have sumblinds all round and a private garden of about 65m2.