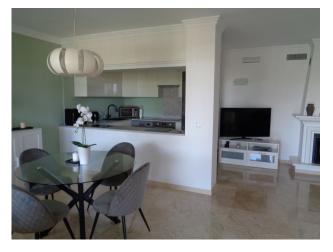

Fantastic ground floor apartment in the ever popular El Manantiales with its amazing gardens, four swimming pools and just ten minutes walking distance to all the shops, bars and restaurants in Elviria.. The property has recently been refurbished and is in excellent condition and has an open plan Lounge/Diner with a fully fitted kitchen. You have a master bedroom with a full ensuite bathroom and then the second bedroom and another full bathroom with shower .The lounge has a recently installed log burner, air conditioning and the patio doors lead out to a large terrace of 32m2 with ceiling fan plus you have sumblinds all round and a private garden of about 65m2.