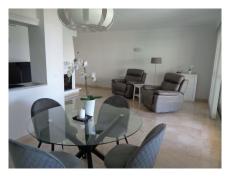

Fantastic ground floor apartment in the ever popular El Manantiales with its amazing gardens, four swimming pools and just ten minutes walking distance to all the shops, bars and restaurants in Elviria.. The property has recently been refurbished and is in excellent condition and has an open plan Lounge/Diner with a fully fitted kitchen. You have a master bedroom with a full ensuite bathroom and then the second bedroom and another full bathroom with shower .The lounge has a recently installed log burner, air conditioning and the patio doors lead out to a large terrace of 32m2 with ceiling fan plus you have sumblinds all round and a private garden of about 65m2.