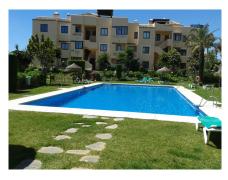

Fantastic ground floor apartment in the ever popular El Manantiales with its amazing gardens, four swimming pools and just ten minutes walking distance to all the shops, bars and restaurants in Elviria.. The property has recently been refurbished and is in excellent condition and has an open plan Lounge/Diner with a fully fitted kitchen. You have a master bedroom with a full ensuite bathroom and then the second bedroom and another full bathroom with shower .The lounge has a recently installed log burner, air conditioning and the patio doors lead out to a large terrace of 32m2 with ceiling fan plus you have sumblinds all round and a private garden of about 65m2.