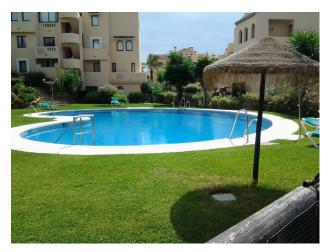

Fantastic ground floor apartment in the ever popular El Manantiales with its amazing gardens, four swimming pools and just ten minutes walking distance to all the shops, bars and restaurants in Elviria.. The property has recently been refurbished and is in excellent condition and has an open plan Lounge/Diner with a fully fitted kitchen. You have a master bedroom with a full ensuite bathroom and then the second bedroom and another full bathroom with shower .The lounge has a recently installed log burner, air conditioning and the patio doors lead out to a large terrace of 32m2 with ceiling fan plus you have sumblinds all round and a private garden of about 65m2.