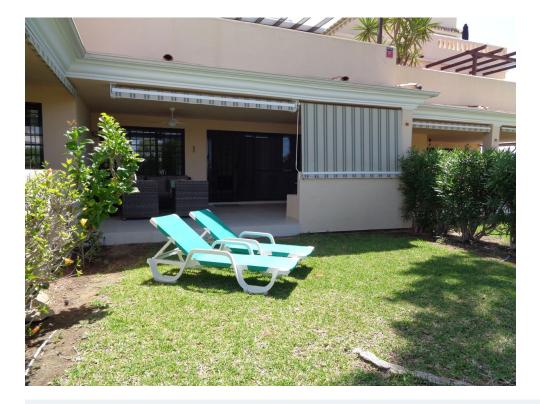

Fantastic ground floor apartment in the ever popular El Manantiales with its amazing gardens, four swimming pools and just ten minutes walking distance to all the shops, bars and restaurants in Elviria.. The property has recently been refurbished and is in excellent condition and has an open plan Lounge/Diner with a fully fitted kitchen. You have a master bedroom with a full ensuite bathroom and then the second bedroom and another full bathroom with shower .The lounge has a recently installed log burner, air conditioning and the patio doors lead out to a large terrace of 32m2 with ceiling fan plus you have sumblinds all round and a private garden of about 65m2.

Underground parking space and private storage plus you have a newly installed elevator down to the garage This is a great opportunity to get a property in a lovely location

Info@ImmoMoment.es

www.ImmoMoment.es