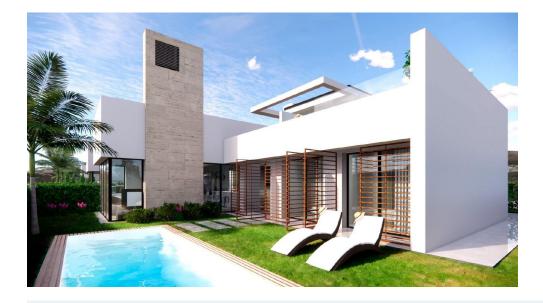

## ImmoMoment 3 bedroom Detached Villa in **Torre Pacheco**

Ref: CBN8148

€820,000

284 m<sup>2</sup> 406 m<sup>2</sup>

Property type: Detached Villa Swimming pool: Private House area:

Location: Torre Pacheco Plot area:

This exclusive project consists of 4 independent villas with 3 bedrooms and 3 bathrooms on one floor, with private swimming pool 3 x 7, open plan basement with light and ventilation through an English patio and large solarium on a plot of 400 m2 approx. The properties have fully equipped kitchens and bathrooms and pre-installation of air conditioning ducts.