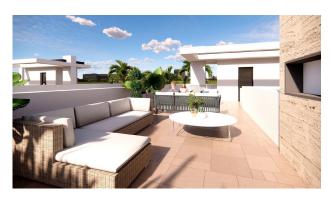

Bedrooms: 3 Terraces area: 143 m<sup>2</sup> Bathrooms: 3 Beach: 5 Km

Solarium Garden **Basement** 

Pre-air conditioning

This exclusive project consists of 4 independent villas with 3 bedrooms and 3 bathrooms on one floor, with private swimming pool 3 x 7, open plan basement with light and ventilation through an English patio and large solarium on a plot of 400 m2 approx. The properties have fully equipped kitchens and bathrooms and pre-installation of air conditioning ducts.