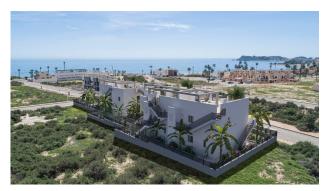

## NEW BUILD RESIDENTIAL COMPLEX IN PUERTO MAZARRON

New Build residential with community pool of 12 bungalow apartments with 2 and 3 bedrooms, 2 bathrooms, open plan kitchen with the lounge area, fitted wardrobes. They are delivered furnished and with air conditioning!

Ground floor bungalows with private garden and first floor bungalows with private solarium.

Each bungalow has garage and storage room in the basement.

This residencial is a private and closed urbanization with community pool and located just a few minutes from El Alamillo beach.