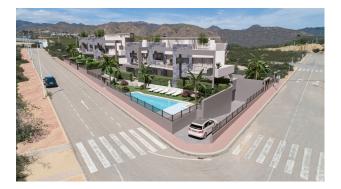

## NEW BUILD RESIDENTIAL COMPLEX IN PUERTO MAZARRON

New Build residential with community pool of 12 bungalow apartments with 2 and 3 bedrooms, 2 bathrooms, open plan kitchen with the lounge area, fitted wardrobes. They are delivered furnished and with air conditioning!

Ground floor bungalows with private garden and first floor bungalows with private solarium.

Each bungalow has garage and storage room in the basement.

This residencial is a private and closed urbanization with community pool and located just a few minutes from El Alamillo beach.

The municipality of Mazarrón is located in south of the Region of Murcia, about 72Km from the capital of Murcia.

Puerto de Mazarrón has golden sandy beaches.

Here you can find restaurants just a few metres away. It also has a tourist information point.