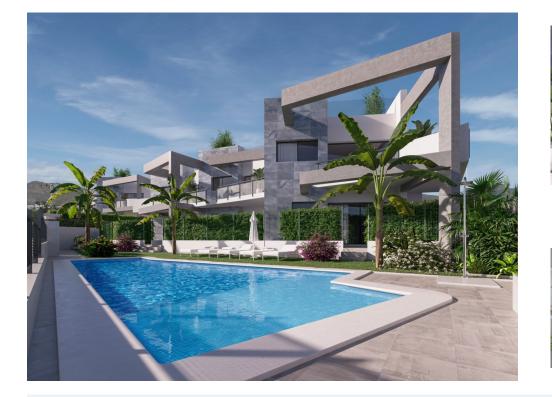

## NEW BUILD RESIDENTIAL COMPLEX IN PUERTO MAZARRON

New Build residential with community pool of 12 bungalow apartments with 2 and 3 bedrooms, 2 bathrooms, open plan kitchen with the lounge area, fitted wardrobes. They are delivered furnished and with air conditioning!

Ground floor bungalows with private garden and first floor bungalows with private solarium.

Each bungalow has garage and storage room in the basement.

This residencial is a private and closed urbanization with community pool and located just a few minutes from El Alamillo beach.