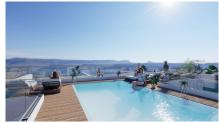

## **Torrevieja**

Property type: Penthouse

Location: Torrevieja

Bedrooms: 2 Bathrooms: 2 Swimming pool: Communal

House area:

64 m<sup>2</sup>

Terraces area:

26 m<sup>2</sup>

Beach:

100 m

Close to beach

Pre-air conditioning

Lift

Solarium