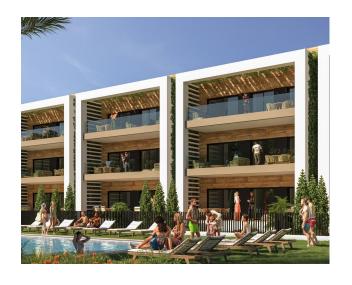

## NEW BUILD RESIDENTIAL COMPLEX NEAR LA SERENA GOLF. LOS ALCAZARES

This amazing complex will be formed by 244 apartments with 2 and 3 bedrooms, divided in 8 blocks and 20 private Villas.

Modern apartments in 3 floors (ground floor plus 2), ground floor with nice gardens, and some of them with private swimming pool and second floor with nice terraces and private solariums.

Corner apartments (4 per floor) and top floor apartments has 3 bedrooms and the rest 2 bedrooms.

East facing properties looking to the communal areas and West facing with wonderfull golf course views.

Complex with the communal pool and the communal areas.