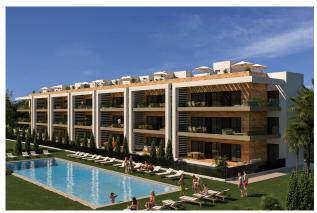

## NEW BUILD RESIDENTIAL COMPLEX NEAR LA SERENA GOLF. LOS ALCAZARES

This amazing complex will be formed by 244 apartments with 2 and 3 bedrooms, divided in 8 blocks and 20 private Villas.

Modern apartments in 3 floors (ground floor plus 2), ground floor with nice gardens, and some of them with private swimming pool and second floor with nice terraces and private solariums.

Corner apartments (4 per floor) and top floor apartments has 3 bedrooms and the rest 2 bedrooms.

East facing properties looking to the communal areas and West facing with wonderfull golf course views.

Complex with the communal pool and the communal areas.