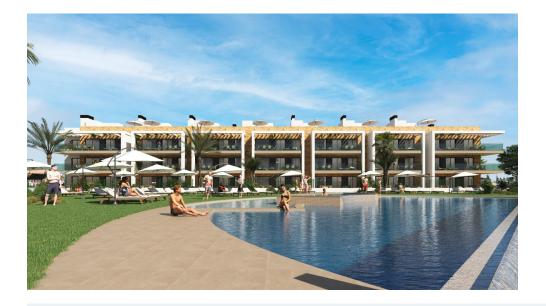

## NEW BUILD RESIDENTIAL COMPLEX NEAR LA SERENA GOLF. LOS ALCAZARES

This amazing complex will be formed by 244 apartments with 2 and 3 bedrooms, divided in 8 blocks and 20 private Villas.

Modern apartments in 3 floors (ground floor plus 2), ground floor with nice gardens, and some of them with private swimming pool and second floor with nice terraces and private solariums.

Corner apartments (4 per floor) and top floor apartments has 3 bedrooms and the rest 2 bedrooms.

East facing properties looking to the communal areas and West facing with wonderfull golf course views.

Complex with the communal pool and the communal areas.

Every apartment have their own parking space and private storage on the basement, included on the price.

Residential located in a frontline of the prestigious golf course "La Serena Golf". This golf course is well renowned for its lakes and vegetation that interweave with the golf course. The water and lakes are present in 16 of the 18 holes, but all the course is designed to offer the golfer different strategies in each hole. Another aspect that makes this golf course unique is that it's connected by walking to the city centre, something impossible to find in other golf locations that allow us to enjoy the calm and the beauty of the area without refusing the access to the services that Los Alcázares offers.