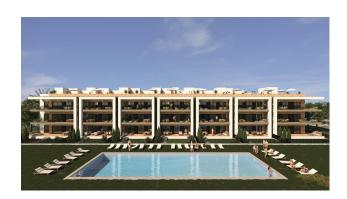

## NEW BUILD RESIDENTIAL COMPLEX NEAR LA SERENA GOLF. LOS ALCAZARES

This amazing complex will be formed by 244 apartments with 2 and 3 bedrooms, divided in 8 blocks and 20 private Villas.

Modern apartments in 3 floors (ground floor plus 2), ground floor with nice gardens, and some of them with private swimming pool and second floor with nice terraces and private solariums.

Corner apartments (4 per floor) and top floor apartments has 3 bedrooms and the rest 2 bedrooms.

East facing properties looking to the communal areas and West facing with wonderfull golf course views.

Complex with the communal pool and the communal areas.