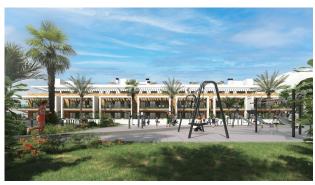

## NEW BUILD RESIDENTIAL COMPLEX NEAR LA SERENA GOLF. LOS ALCAZARES

This amazing complex will be formed by 244 apartments with 2 and 3 bedrooms, divided in 8 blocks and 20 private Villas.

Modern apartments in 3 floors (ground floor plus 2), ground floor with nice gardens, and some of them with private swimming pool and second floor with nice terraces and private solariums.

Corner apartments (4 per floor) and top floor apartments has 3 bedrooms and the rest 2 bedrooms.

East facing properties looking to the communal areas and West facing with wonderfull golf course views.

Complex with the communal pool and the communal areas.