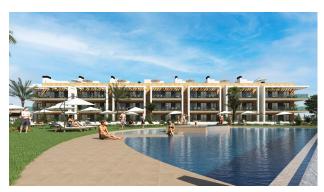

Corner apartments (4 per floor) and top floor apartments has 3 bedrooms and the rest 2 bedrooms.

East facing properties looking to the communal areas and West facing with wonderfull golf course views.

Complex with the communal pool and the communal areas.