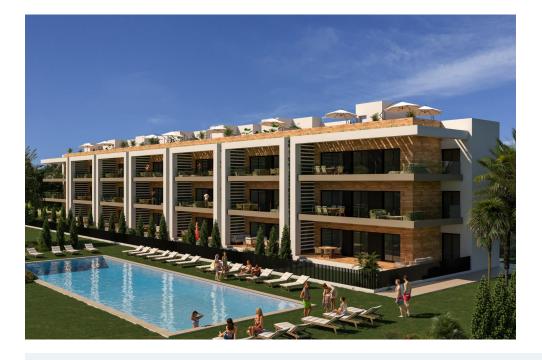

## NEW BUILD RESIDENTIAL COMPLEX NEAR LA SERENA GOLF, LOS ALCAZARES

This amazing complex will be formed by 244 apartments with 2 and 3 bedrooms, divided in 8 blocks and 20 private Villas.

Modern apartments in 3 floors (ground floor plus 2), ground floor with nice gardens, and some of them with private swimming pool and second floor with nice terraces and private solariums.

Corner apartments (4 per floor) and top floor apartments has 3 bedrooms and the rest 2 bedrooms.

East facing properties looking to the communal areas and West facing with wonderfull golf course views.

Complex with the communal pool and the communal areas.

Every apartment have their own parking space and private storage on the basement, included on the price.

Residential located in a frontline of the prestigious golf course "La Serena Golf". This golf course is well renowned for its lakes and vegetation that interweave with the golf course. The water and lakes are present in 16 of the 18 holes, but all the course is designed to offer the golfer different strategies in each hole. Another aspect that makes this golf course unique is that it's connected by walking to the city centre, something impossible to find in other golf locations that allow us to enjoy the calm and the beauty of the area without refusing the access to the services that Los Alcázares offers.