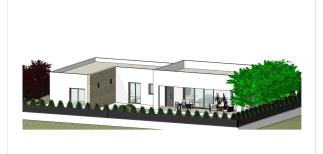

NEW BUILD VILLAS IN PINOSO

New Build villas situated in Pinoso.

One level villa build on the rustic plot of 10 548 m2, (of them fenced 2,500 m2) has 3 bedrooms and 2 bathrooms, open plan kitchen with the lounge area, fitted wardrobes, private pool and off road parking space.