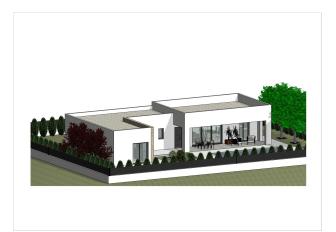

NEW BUILD VILLAS IN PINOSO

New Build villas situated in Pinoso.

One level villa build on the rustic plot of 10 548 m2, (of them fenced 2,500 m2) has 3 bedrooms and 2 bathrooms, open plan kitchen with the lounge area, fitted wardrobes, private pool and off road parking space.