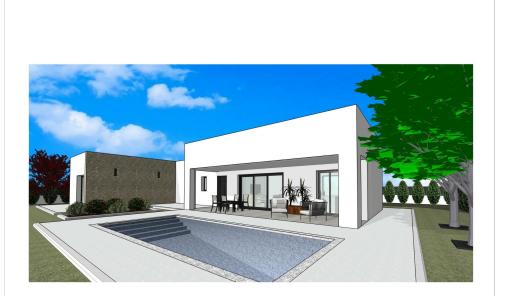

NEW BUILD VILLAS IN PINOSO

New Build villas situated in Pinoso.

One level villa build on the rustic plot of 10 548 m2, (of them fenced 2,500 m2) has 3 bedrooms and 2 bathrooms, open plan kitchen with the lounge area, fitted wardrobes, private pool and off road parking space.