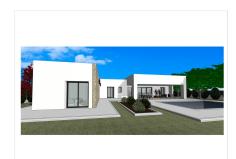

NEW BUILD VILLAS IN PINOSO

New Build villas situated in Pinoso.

One level villa build on the rustic plot of 10 548 m2, (of them fenced 2,500 m2) has 3 bedrooms and 2 bathrooms, open plan kitchen with the lounge area, fitted wardrobes, private pool and off road parking space.