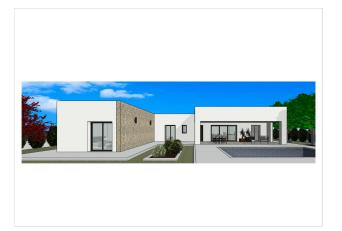

NEW BUILD VILLAS IN PINOSO

New Build villas situated in Pinoso.

One level villa build on the rustic plot of 10 548 m2, (of them fenced 2,500 m2) has 3 bedrooms and 2 bathrooms, open plan kitchen with the lounge area, fitted wardrobes, private pool and off road parking space.