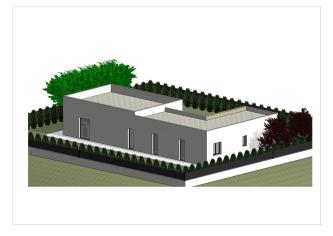

NEW BUILD VILLAS IN PINOSO

New Build villas situated in Pinoso.

One level villa build on the rustic plot of 10 548 m2, (of them fenced 2,500 m2) has 3 bedrooms and 2 bathrooms, open plan kitchen with the lounge area, fitted wardrobes, private pool and off road parking space.