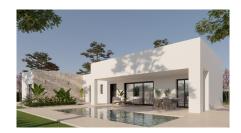

NEW BUILD VILLAS IN PINOSO

New Build villas situated in Pinoso.

One level villa build on the rustic plot of 10 548 m2, (of them fenced 2,500 m2) has 3 bedrooms and 2 bathrooms, open plan kitchen with the lounge area, fitted wardrobes, private pool and off road parking space.