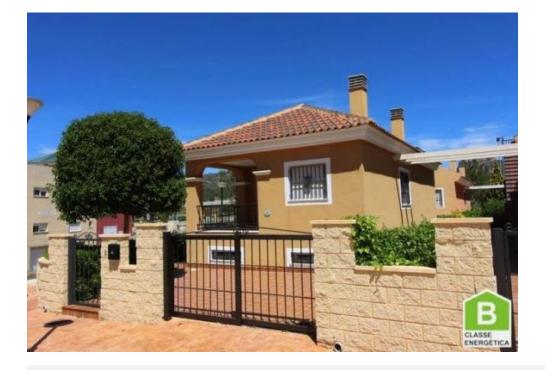

## 2 bedroom Detached Villa in La Romana

## €210,000

Sales - Rentals - Management

Ref: CBN6693

| Property type : Detached Villa | Swimming pool : Communal                 | House area :                | 140 m² |
|--------------------------------|------------------------------------------|-----------------------------|--------|
| Location : La Romana           |                                          | Plot area :                 | 220 m² |
| Bedrooms : 2                   |                                          |                             |        |
| Bathrooms: 1                   |                                          |                             |        |
|                                |                                          |                             |        |
| Cardan                         | Decement                                 |                             |        |
| Garden                         | <ul> <li>Basement</li> </ul>             | <ul> <li>Terrace</li> </ul> |        |
| ✓ Solarium                     | <ul> <li>Pre-air conditioning</li> </ul> |                             |        |
|                                |                                          |                             |        |

## NEW BUILD VILLA IN LA ROMANA

New villa design in mind of rustic type but with modern interiors and modern features.

Villa been designed with large windows to allow light and open-plan rooms that offer the innovative extra space.