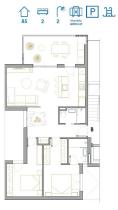

## NEW BUILD RESIDENTIAL IN SAN PEDRO DEL PINATAR

New Build residential complex of modern apartments and penthouses in San Pedro Del Pinatar .

Apartments and penthouses with 2 and 3 bedrooms, 2 bathrooms, with open plan kitchen with living area, large terraces, fitted wardrobes, fully equipped bathrooms, terraces. Ground floor apartments has aprivate garden and top floor penthouses has private solarium.