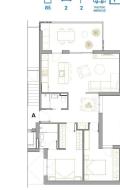

## ImmoMoment 2 bedroom Penthouse in San Pedro del Pinatar Ref: CBN8083

## NEW BUILD RESIDENTIAL IN SAN PEDRO DEL PINATAR

New Build residential complex of modern apartments and penthouses in San Pedro Del Pinatar .

Apartments and penthouses with 2 and 3 bedrooms, 2 bathrooms, with open plan kitchen with living area, large terraces, fitted wardrobes, fully equipped bathrooms, terraces. Ground floor apartments has aprivate garden and top floor penthouses has private solarium.

Murcia/Corvera airport is 30 minutes away and Alicante airport is an hour drive away.

| PLANTA SEGUI<br>TIPO B            | NDA-ATICO                        |
|-----------------------------------|----------------------------------|
| SUPERFICIE<br>TERRAZA<br>SOLARIUM | 84,56 m²<br>15,25 m²<br>35,00 m² |
|                                   |                                  |