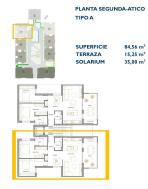

Murcia/Corvera airport is 30 minutes away and Alicante airport is an hour drive away.

| PLANTA SEGUI<br>TIPO B            | NDA-ATICO                        |
|-----------------------------------|----------------------------------|
| SUPERFICIE<br>TERRAZA<br>SOLARIUM | 84,56 m²<br>15,25 m²<br>35,00 m² |
|                                   |                                  |