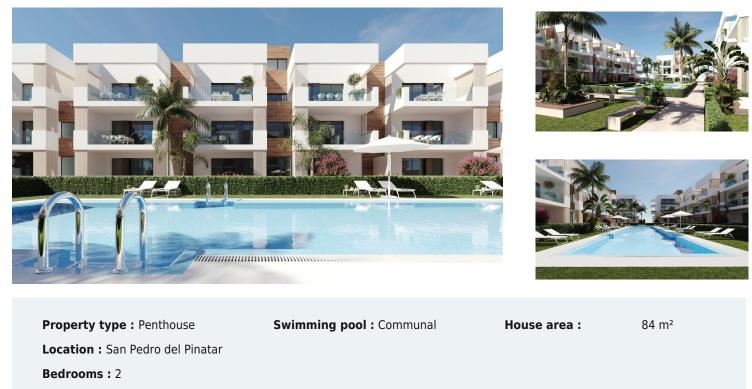

## NEW BUILD RESIDENTIAL IN SAN PEDRO DEL PINATAR

New Build residential complex of modern apartments and penthouses in San Pedro Del Pinatar .

Apartments and penthouses with 2 and 3 bedrooms, 2 bathrooms, with open plan kitchen with living area, large terraces, fitted wardrobes, fully equipped bathrooms, terraces. Ground floor apartments has aprivate garden and top floor penthouses has private solarium.

Each property has underground parking with storage rooms

Landscaping and gardening in the common areas with a careful selection of species appropriate for the area. Complete installation of swimming pool with gresite finish, built-in lighting and with purification system and equipment in a built-in, floor-recessed cabin.

San Pedro del Pinatar has an established community and offers an excellent range of activities, including covered swimming pool and sports facilities, as well as a year round programme of social activities by the pleasant winter weather. The benefits of the mud baths, typical of the region, or the calm waters of the Mar Menor, have favoured the growth of Lo Pagán, which currently has all kind of amenities. In addition, it has an excellent location, just 5 minutes from the Commercial Centre Dos Mares.