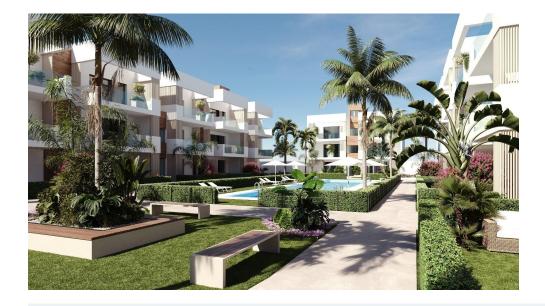

## NEW BUILD RESIDENTIAL IN SAN PEDRO DEL PINATAR

New Build residential complex of modern apartments and penthouses in San Pedro Del Pinatar .

Apartments and penthouses with 2 and 3 bedrooms, 2 bathrooms, with open plan kitchen with living area, large terraces, fitted wardrobes, fully equipped bathrooms, terraces.

Ground floor apartments has aprivate garden and top floor penthouses has private solarium.

Each property has underground parking with storage rooms

Landscaping and gardening in the common areas with a careful selection of species appropriate for the area. Complete installation of swimming pool with gresite finish, built-in lighting and with purification system and equipment in a built-in, floor-recessed cabin.