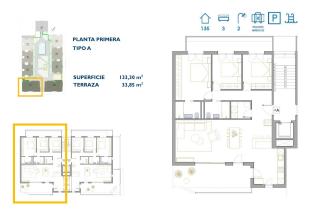

## Immo Moment 3 bedroom Apartment in San Pedro del Pinatar

Ref: CBN8082

€296,900

**Property type:** Apartment

Location: San Pedro del Pinatar

Bedrooms: 3 Bathrooms: 2 Swimming pool: Communal

133 m<sup>2</sup> House area:

Terraces area: 33 m<sup>2</sup>

Beach: 3 Km

Lift

Pre-air conditioning

## NEW BUILD RESIDENTIAL IN SAN PEDRO DEL PINATAR

New Build residential complex of modern apartments and penthouses in San Pedro Del Pinatar .

Apartments and penthouses with 2 and 3 bedrooms, 2 bathrooms, with open plan kitchen with living area, large terraces, fitted wardrobes, fully equipped bathrooms, terraces.

Ground floor apartments has aprivate garden and top floor penthouses has private solarium.

Each property has underground parking with storage rooms

Landscaping and gardening in the common areas with a careful selection of species appropriate for the area. Complete installation of swimming pool with gresite finish, built-in lighting and with purification system and equipment in a built-in, floor-recessed cabin.