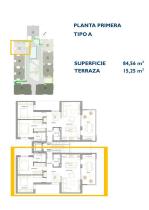

## €244,900

Sales - Rentals - Management

| Property type : Apartment        | Swimming pool : Communal                 | House area :    | 84 m² |
|----------------------------------|------------------------------------------|-----------------|-------|
| Location : San Pedro del Pinatar |                                          | Terraces area : | 15 m² |
| Bedrooms : 2                     |                                          | Beach :         | 3 Km  |
| Bathrooms : 2                    |                                          |                 |       |
|                                  |                                          |                 |       |
| ✔ Lift                           | <ul> <li>Pre-air conditioning</li> </ul> |                 |       |

## NEW BUILD RESIDENTIAL IN SAN PEDRO DEL PINATAR

New Build residential complex of modern apartments and penthouses in San Pedro Del Pinatar .

Apartments and penthouses with 2 and 3 bedrooms, 2 bathrooms, with open plan kitchen with living area, large terraces, fitted wardrobes, fully equipped bathrooms, terraces. Ground floor apartments has aprivate garden and top floor penthouses has private solarium.

Murcia/Corvera airport is 30 minutes away and Alicante airport is an hour drive away.

PLANTA PRIMERA TIPO B

SUPERFICIE TERRAZA

-C

A → P → A
84,55 m<sup>3</sup>

ſ