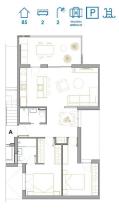

## €244,900

Sales - Rentals - Management

| Property type : Apartment        | Swimming pool : Communal                 | House area :    | 84 m² |
|----------------------------------|------------------------------------------|-----------------|-------|
| Location : San Pedro del Pinatar |                                          | Terraces area : | 15 m² |
| Bedrooms : 2                     |                                          | Beach :         | 3 Km  |
| Bathrooms : 2                    |                                          |                 |       |
|                                  |                                          |                 |       |
| ✔ Lift                           | <ul> <li>Pre-air conditioning</li> </ul> |                 |       |

## NEW BUILD RESIDENTIAL IN SAN PEDRO DEL PINATAR

New Build residential complex of modern apartments and penthouses in San Pedro Del Pinatar .

Apartments and penthouses with 2 and 3 bedrooms, 2 bathrooms, with open plan kitchen with living area, large terraces, fitted wardrobes, fully equipped bathrooms, terraces. Ground floor apartments has aprivate garden and top floor penthouses has private solarium.