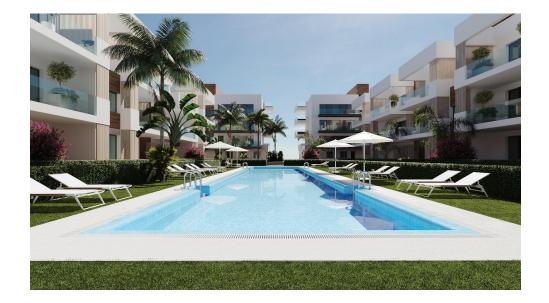

## NEW BUILD RESIDENTIAL IN SAN PEDRO DEL PINATAR

New Build residential complex of modern apartments and penthouses in San Pedro Del Pinatar .

Apartments and penthouses with 2 and 3 bedrooms, 2 bathrooms, with open plan kitchen with living area, large terraces, fitted wardrobes, fully equipped bathrooms, terraces.

Ground floor apartments has aprivate garden and top floor penthouses has private solarium.

Each property has underground parking with storage rooms

Landscaping and gardening in the common areas with a careful selection of species appropriate for the area. Complete installation of swimming pool with gresite finish, built-in lighting and with purification system and equipment in a built-in, floor-recessed cabin.