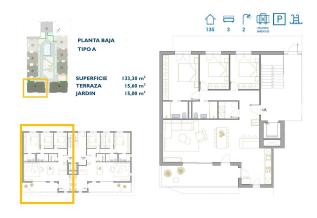

## Immo Moment 3 bedroom Apartment in San Pedro del Pinatar

**Property type:** Apartment 133 m<sup>2</sup> Swimming pool: Communal House area:

Location: San Pedro del Pinatar Plot area: 15 m<sup>2</sup>

Bedrooms: 3 Bathrooms: 2

Garden

Lift

Pre-air conditioning

## NEW BUILD RESIDENTIAL IN SAN PEDRO DEL PINATAR

New Build residential complex of modern apartments and penthouses in San Pedro Del Pinatar .

Apartments and penthouses with 2 and 3 bedrooms, 2 bathrooms, with open plan kitchen with living area, large terraces, fitted wardrobes, fully equipped bathrooms, terraces.

Ground floor apartments has aprivate garden and top floor penthouses has private solarium.

Each property has underground parking with storage rooms

Landscaping and gardening in the common areas with a careful selection of species appropriate for the area. Complete installation of swimming pool with gresite finish, built-in lighting and with purification system and equipment in a built-in, floor-recessed cabin.