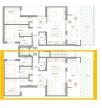

## Immo Moment 2 bedroom Apartment in San Pedro del Pinatar

Ref: CBN8079

**Property type:** Apartment Swimming pool: Communal 84 m<sup>2</sup> House area:

Location: San Pedro del Pinatar Plot area: 19 m<sup>2</sup>

Bedrooms: 2 Bathrooms: 2

Garden

Lift

Pre-air conditioning