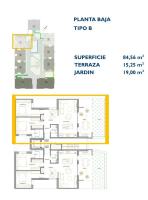

Murcia/Corvera airport is 30 minutes away and Alicante airport is an hour drive away.

PLANTA BAJA TIPO A

SUPERFICIE TERRAZA JARDIN 84,56 m<sup>2</sup> 15,25 m<sup>2</sup> 19,00 m<sup>2</sup>