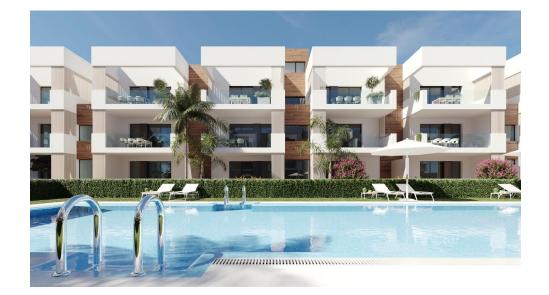

## NEW BUILD RESIDENTIAL IN SAN PEDRO DEL PINATAR

New Build residential complex of modern apartments and penthouses in San Pedro Del Pinatar .

Apartments and penthouses with 2 and 3 bedrooms, 2 bathrooms, with open plan kitchen with living area, large terraces, fitted wardrobes, fully equipped bathrooms, terraces.

Ground floor apartments has aprivate garden and top floor penthouses has private solarium.

Each property has underground parking with storage rooms

Landscaping and gardening in the common areas with a careful selection of species appropriate for the area. Complete installation of swimming pool with gresite finish, built-in lighting and with purification system and equipment in a built-in, floor-recessed cabin.