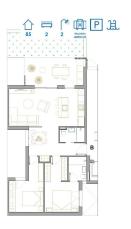

## Immo Moment 2 bedroom Apartment in San Pedro del Pinatar

Ref: CBN8079

**Property type:** Apartment Swimming pool: Communal 84 m<sup>2</sup> House area:

Location: San Pedro del Pinatar Plot area: 19 m<sup>2</sup>

Bedrooms: 2 Bathrooms: 2

Garden

Lift

Pre-air conditioning