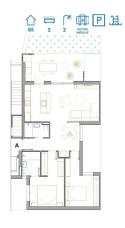

## Immo Moment 2 bedroom Apartment in San Pedro del Pinatar

Ref: CBN8079

**Property type:** Apartment Swimming pool: Communal 84 m<sup>2</sup> House area:

Location: San Pedro del Pinatar Plot area: 19 m<sup>2</sup>

Bedrooms: 2 Bathrooms: 2

Garden

Lift

Pre-air conditioning

Murcia/Corvera airport is 30 minutes away and Alicante airport is an hour drive away.

PLANTA BAJA TIPO A

SUPERFICIE TERRAZA JARDIN 84,56 m<sup>2</sup> 15,25 m<sup>2</sup> 19,00 m<sup>2</sup>