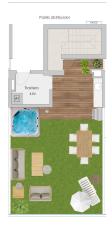

**House area:** 146 m<sup>2</sup>

Terraces area: 67 m<sup>2</sup>

**Beach:** 150 m

Close to beach

**✓** 

Lift

✓ Solarium

Pre-air conditioning

The residential has 3 and 2 bedrooms apartments, both types include 2 full bathrooms, open plan kitchen with living room, fitted wardrobes, terrace, parking space.

They have a common garden , swimming pool with beach-type entrance, equipped with showers and a large wooden pergola. It has landscaped areas with palm trees and vegetation, all of which are illuminated. In the central part of the pool there is a shallower area where the water beds are located.