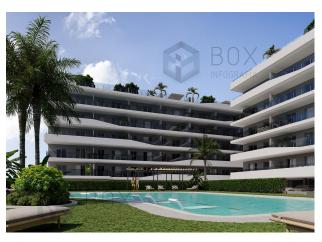

## NEW BUILD RESIDENTIAL COMPLEX IN SANTA POLA

Modern gated residential complex comprising 3 blocks of apartments with large landscaped communal areas including a swimming pool with water beds, children's playground, pergola and bicycle parking.

The residential has 3 and 2 bedrooms apartments, both types include 2 full bathrooms, open plan kitchen with living room, fitted wardrobes, terrace, parking space.

They have a common garden , swimming pool with beach-type entrance, equipped with showers and a large wooden pergola. It has landscaped areas with palm trees and vegetation, all of which are illuminated. In the central part of the pool there is a shallower area where the water beds are located.