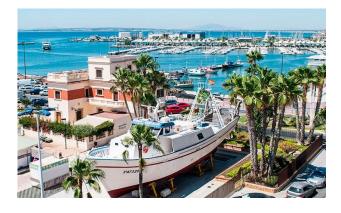

The municipality of Santa Pola is located on the popular Costa Blanca on the Mediterranean, south of Alicante and in the Bajo Vinalopó region.

The city is in an enviable geographical position, surrounded by natural landscapes and with a special microclimate, which offers a mild climate all year round. Its urban center is bounded by the Castle Fortress and the port to the east and west, and is bordered by the Santa Pola Salinas Natural Park and the Sierra and Cabo de Santa Pola, an ancient reef today characterized by its reef leafy pine trees.

Santa Pola located 21 km. from Alicante, the provincial capital with excellent infrastructure and 15 km. away from the international Airport "Elche-Alicante".

CALLE ELDA, 228 SANTA POLA

| SUPERFICIES ÚTILES |                       |        | SUPERFICIES CONSTRUIDAS |        |
|--------------------|-----------------------|--------|-------------------------|--------|
|                    | Hall de acceso        | 3,48   | Cerrada                 | 83,16  |
|                    | Salón-corredor-cocina | 22,10  | Abierts                 | 71,22  |
| 7                  | Dormitorio 1          | 11,12  |                         |        |
| Wirendos 2, 3 y 4  | Barlo 1               | 3,47   |                         |        |
|                    | Dormitorio 2          | 8,52   |                         |        |
|                    | Bato 2                | 3,36   |                         |        |
|                    | Paso                  | 1,20   |                         |        |
|                    | Escalera              | 3,74   |                         |        |
|                    | Terraza               | 14,45  |                         |        |
|                    | Trastero              | 4,84   |                         |        |
|                    | Solarium              | 53,44  |                         |        |
|                    | TOTAL                 | 129,72 |                         | 154,36 |