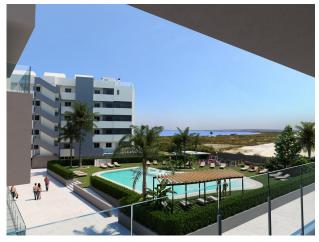

## NEW BUILD RESIDENTIAL COMPLEX IN SANTA POLA

Modern gated residential complex comprising 3 blocks of apartments with large landscaped communal areas including a swimming pool with water beds, children's playground, pergola and bicycle parking.

The residential has 3 and 2 bedrooms apartments, both types include 2 full bathrooms, open plan kitchen with living room, fitted wardrobes, terrace, parking space.

They have a common garden , swimming pool with beach-type entrance, equipped with showers and a large wooden pergola. It has landscaped areas with palm trees and vegetation, all of which are illuminated. In the central part of the pool there is a shallower area where the water beds are located.