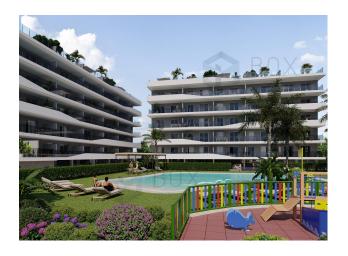

## NEW BUILD RESIDENTIAL COMPLEX IN SANTA POLA

Modern gated residential complex comprising 3 blocks of apartments with large landscaped communal areas including a swimming pool with water beds, children's playground, pergola and bicycle parking.

The residential has 3 and 2 bedrooms apartments, both types include 2 full bathrooms, open plan kitchen with living room, fitted wardrobes, terrace, parking space.

They have a common garden , swimming pool with beach-type entrance, equipped with showers and a large wooden pergola. It has landscaped areas with palm trees and vegetation, all of which are illuminated. In the central part of the pool there is a shallower area where the water beds are located.