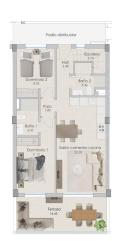

## 2 bedroom Penthouse in Santa Pola

Ref: CBN7766

€420,000

**Property type:** Penthouse

Location: Santa Pola

**Bedrooms**: 2 **Bathrooms**: 2

Swimming pool: Communal

Views: Sea views

**House area:** 146 m<sup>2</sup>

Terraces area: 67 m<sup>2</sup>

**Beach:** 150 m

Close to beach

**✓** 

Lift

✓ Solarium

Pre-air conditioning