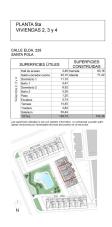

Santa Pola located 21 km. from Alicante, the provincial capital with excellent infrastructure and 15 km. away from the international Airport "Elche-Alicante".

CALLE ELDA, 228 SANTA POLA

| SUPERFICIES ÚTILES |                       |        | SUPERFICIES CONSTRUIDAS |        |
|--------------------|-----------------------|--------|-------------------------|--------|
|                    | Hall de acceso        | 3,48   | Cerrada                 | 83,16  |
|                    | Salón-corredor-cocina | 22,10  | Abierts                 | 71,22  |
| 7                  | Dormitorio 1          | 11,12  |                         |        |
| Wirendos 2, 3 y 4  | Barlo 1               | 3,47   |                         |        |
|                    | Dormitorio 2          | 8,52   |                         |        |
|                    | Bato 2                | 3,36   |                         |        |
|                    | Paso                  | 1,20   |                         |        |
|                    | Escalera              | 3,74   |                         |        |
|                    | Terraza               | 14,45  |                         |        |
|                    | Trastero              | 4,84   |                         |        |
|                    | Solarium              | 53,44  |                         |        |
|                    | TOTAL                 | 129,72 |                         | 154,36 |