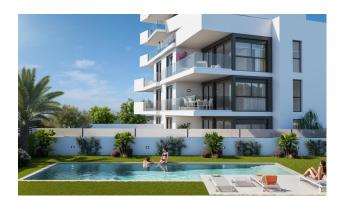

## NEW BUILD RESIDENTIAL IN GUARDAMAR DEL SEGURA

Modern style residential of apartments and penthouses with 3 bedrooms, 2 bathrooms, open plan kitchen with living room, fitted wardrobes, spacious terraces, underground parking.

Fully furnished kitchen with wall and floor cupboards. 'Silestone' worktop or similar with built-in sink. Underfloor heating in bathrooms.

The building will consist of 9 floors, the highest of which will be penthouses with terrace and private solarium. Parking space in the basement, depending on model.