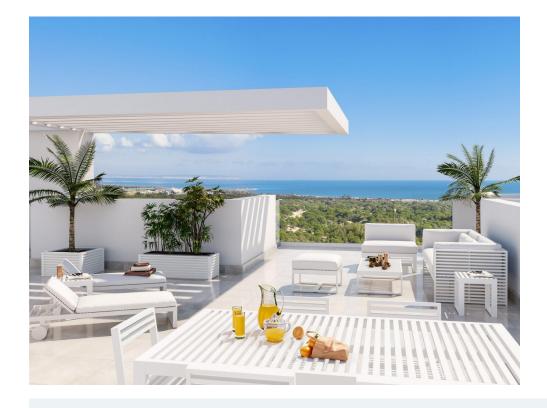

## Immo Moment 3 bedroom Penthouse in Guardamar del Segura

Property type: Penthouse

Location: Guardamar del Segura

Bedrooms: 3 Bathrooms: 2 Swimming pool: Communal

Views: Sea views

House area: 95 m<sup>2</sup>

Lift

Solarium

Pre-air conditioning

## NEW BUILD RESIDENTIAL IN GUARDAMAR DEL SEGURA

Modern style residential of apartments and penthouses with 3 bedrooms, 2 bathrooms, open plan kitchen with living room, fitted wardrobes, spacious terraces, underground parking.

Fully furnished kitchen with wall and floor cupboards. 'Silestone' worktop or similar with built-in sink. Underfloor heating in bathrooms.

The building will consist of 9 floors, the highest of which will be penthouses with terrace and private solarium. Parking space in the basement, depending on model.