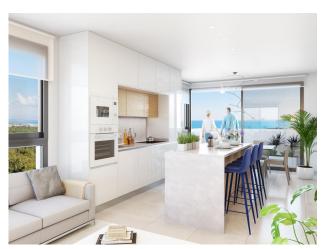

Fully furnished kitchen with wall and floor cupboards. 'Silestone' worktop or similar with built-in sink. Underfloor heating in bathrooms.

The building will consist of 9 floors, the highest of which will be penthouses with terrace and private solarium. Parking space in the basement, depending on model.