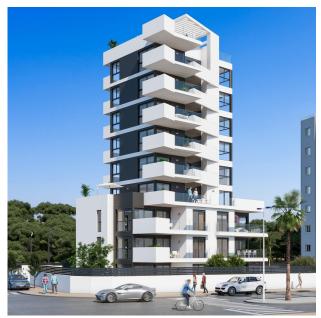

## NEW BUILD RESIDENTIAL IN GUARDAMAR DEL SEGURA

Modern style residential of apartments and penthouses with 3 bedrooms, 2 bathrooms, open plan kitchen with living room, fitted wardrobes, spacious terraces, underground parking.

Fully furnished kitchen with wall and floor cupboards. 'Silestone' worktop or similar with built-in sink. Underfloor heating in bathrooms.

The building will consist of 9 floors, the highest of which will be penthouses with terrace and private solarium. Parking space in the basement, depending on model.