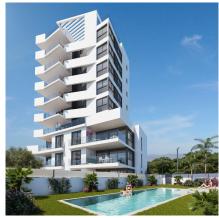

## NEW BUILD RESIDENTIAL IN GUARDAMAR DEL SEGURA

Modern style residential of apartments and penthouses with 3 bedrooms, 2 bathrooms, open plan kitchen with living room, fitted wardrobes, spacious terraces, underground parking.

Fully furnished kitchen with wall and floor cupboards. 'Silestone' worktop or similar with built-in sink. Underfloor heating in bathrooms.

The building will consist of 9 floors, the highest of which will be penthouses with terrace and private solarium. Parking space in the basement, depending on model.