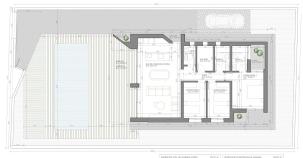

## 3 bedroom Detached Villa in Aspe

€375,000

Sales - Rentals - Management

Ref: CBN7078

| Property type : Detached Villa | Swimming pool : Private | House area :    | 141 m²             |
|--------------------------------|-------------------------|-----------------|--------------------|
| Location : Aspe                |                         | Plot area :     | 420 m <sup>2</sup> |
| Bedrooms: 3                    |                         | Terraces area : | 20 m²              |
| Bathrooms: 2                   |                         | Beach :         | 36 Km              |
|                                |                         |                 |                    |
|                                |                         |                 |                    |