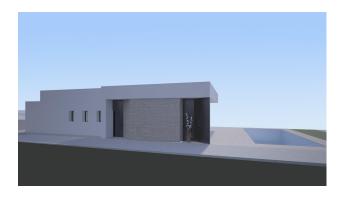

## 3 bedroom Detached Villa in Aspe

€375,000

Sales - Rentals - Management

Ref: CBN7078

| Property type : Detached Villa | Swimming pool : Private | House area :    | 141 m²             |
|--------------------------------|-------------------------|-----------------|--------------------|
| Location : Aspe                |                         | Plot area :     | 420 m <sup>2</sup> |
| Bedrooms: 3                    |                         | Terraces area : | 20 m²              |
| Bathrooms: 2                   |                         | Beach :         | 36 Km              |
|                                |                         |                 |                    |
|                                |                         |                 |                    |

## NEW BUILD MODERN VILLA IN ASPE

New Build modern and innovative design villa in La Romana, Aspe. Villa with 3 bedrooms, 2 bathroom open plan kitchen with living room, terrace, private garden with the pool and parking space.