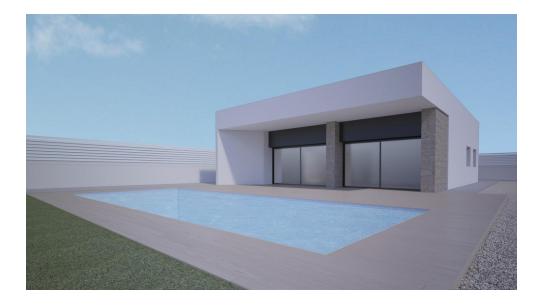

## 3 bedroom Detached Villa in Aspe

€375,000

Sales - Rentals - Management

Ref: CBN7078

| Property type : Detached Villa | Swimming pool : Private | House area :    | 141 m²             |
|--------------------------------|-------------------------|-----------------|--------------------|
| Location : Aspe                |                         | Plot area :     | 420 m <sup>2</sup> |
| Bedrooms: 3                    |                         | Terraces area : | 20 m²              |
| Bathrooms: 2                   |                         | Beach :         | 36 Km              |
|                                |                         |                 |                    |
|                                |                         |                 |                    |

## NEW BUILD MODERN VILLA IN ASPE

New Build modern and innovative design villa in La Romana, Aspe. Villa with 3 bedrooms, 2 bathroom open plan kitchen with living room, terrace, private garden with the pool and parking space.