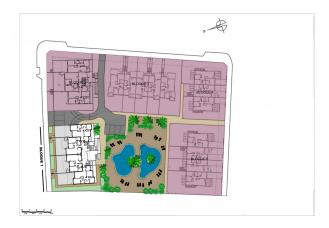

NEW BUILD RESIDENTIAL OF APARTMENTS IN MIL PALMERAS

New Build residential complex of 5 blocks of apartments in Mil Palmeras.

Beautiful apartments with 2 or 3 bedrooms, 2 bathrooms, and terraces with amazing views.

All of them has equipped kitchen with high and low kitchen units.

It also has a laundry area and a pre-installation for air conditioning.

Fully fenced complex with communal swimming pools and beautiful gardens located very close the the sandy beaches of Mil Palmeras.

Underground parking space and storage unit are optional at an extra cost.

This residential located close to the sandy beach with a promenade between Campoamor and Torre de la Horadada , all amenities you need such schools, restaurants, sports facilities etc which are open all year round.