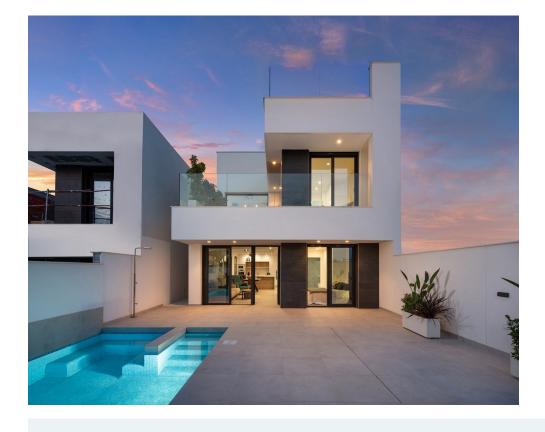

## ImmoMoment 3 bedroom Detached Villa in Benijofar

Ref: CBN7254

€419,900

Property type: Detached Villa

Location: Benijofar

Bedrooms: 3 Bathrooms: 2 Swimming pool: Private

**House area:** 

203 m<sup>2</sup>

Modern style villas in private plots with terrace, parking area and private pool.

They comprise a living room area, fitted kitchen, 3 bedrooms, 2 bathrooms and a double height for a reading/office area with great views.

All villas have optional solarium at an extra cost.

Carefully designed with high quality materials to satisfy the needs of the most demanding clients.

Its excellent location makes the residential a perfect choice for those customers who value the geographical location of their homes in a calm environment wihtoit sacrificing the facilities and comfort of living in the heart of the city.