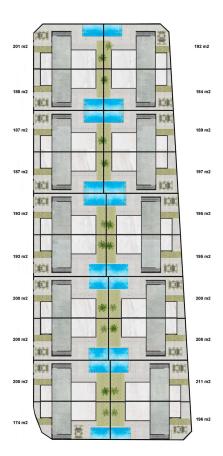

A select signature style development – just 20 one level contemporary villas – All enjoying generous plot sizes, with private swimming pool and roof solarium.

Roldan itself is a traditional town with all the local amenities you will need including Supermarkets, Restaurants, Bars, Health Clinic, Pharmacy, Police Station, Petrol Station, Mechanics, Dentists, Doctors and more.