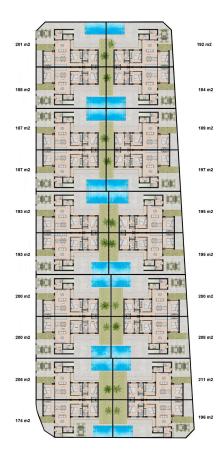

A select signature style development – just 20 one level contemporary villas – All enjoying generous plot sizes, with private swimming pool and roof solarium.

Roldan itself is a traditional town with all the local amenities you will need including Supermarkets, Restaurants, Bars, Health Clinic, Pharmacy, Police Station, Petrol Station, Mechanics, Dentists, Doctors and more.