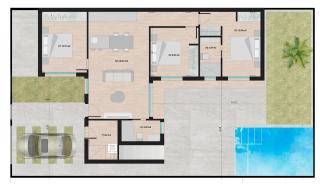

3 bedrooms (master bedroom en-suite) and separate family bathroom... designed with a contemporary 'eco' style and open plan concept, comprising a fitted kitchen and lounge-dining room, a storage room to the front and a private summer patio area.

The villas are equipped with a rear private swimming pool with outdoor shower, solarium, terrace areas, fully fitted kitchen and bathrooms with led mirror, lined wardrobes with drawers, interior/exterior lighting, pre installed airconditioning.