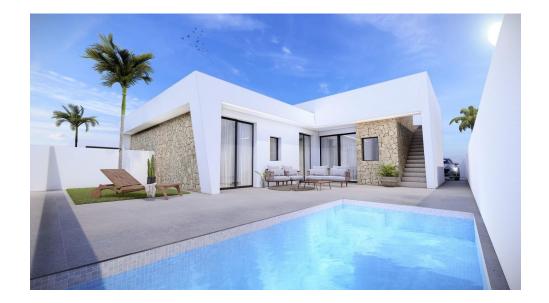

## NEW BUILD SEMI-DETACHED VILLAS IN ROLDAN

New Build 3 bedroom villas with parking to the front, feature stone walling, rear private swimming pool, large roof solarium and a storage room in Roldan, Torre-Pacheco.

The villas are equipped with a rear private swimming pool with outdoor shower, solarium, terrace areas, fully fitted kitchen and bathrooms with led mirror, lined wardrobes with drawers, interior/exterior lighting, pre installed airconditioning.

Feature angled walls and stone cladding to the front and stairwell, really makes this villa pop with style.

The development is located in a residential area of Roldan, surrounded by services, parks, sports facilities, two Golf Courses and only 12 minutes from the stunning beaches of the Mediterranean and the Mar Menor.