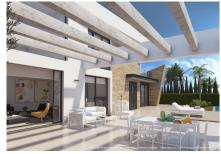

The three models of villa can be personalized to the very last detail and come in two sizes, 150m2 and 160m2.

These villas have 3 bedrooms and 3 bathrooms, distributed on one or two levels, with an optional underbuild and private pool.