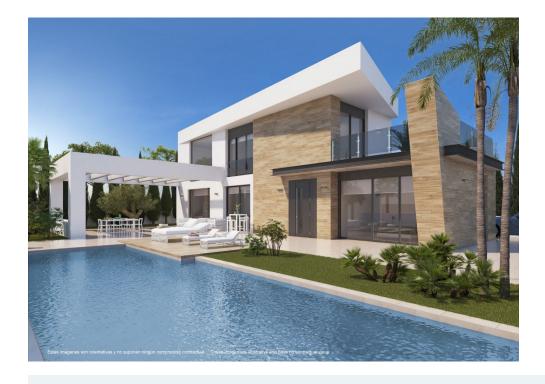

## Immo Moment 3 bedroom Detached Villa in **Rojales**

€699,900

Property type: Detached Villa Swimming pool: Private 150 m<sup>2</sup> House area:

**Location:** Rojales

Bedrooms: 3 Bathrooms: 3 Plot area: 530 m<sup>2</sup>

## NEW BUILD VILLAS IN CIUDAD QUESADA

New unique independent bespoke villas build on 530 m2 plots with the very latest in design and quality in Ciudad Quesada.

There are the 3 models of villas clients can choose from when they decide to buy a bespoke signature villa.

The three models of villa can be personalized to the very last detail and come in two sizes, 150m2 and 160m2.

These villas have 3 bedrooms and 3 bathrooms, distributed on one or two levels, with an optional underbuild and private pool.