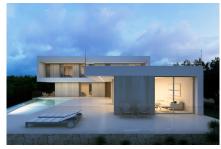

New Build villa exclusive and modern designed with functional architecture creating practical and aesthetically pleasing spaces, is distributed over 3 floors that rise on a 1,040m2 plot with sea views,

Outside is the 40m2 pool surrounded by a large terrace and low-maintenance designer gardens with automatic irrigation. In addition, the villa also has a large stamped concrete parking lot, covered by a high-quality canvas awning.