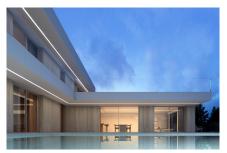

The villa has three 3 (2 of them en-suite), 3 full bathrooms, a guest toilet and an exterior toilet, a kitchen with an island an openconcept living-dining room creating a unique and open-plan room. Also a large laundry room and multipurpose room. There is the possibility of creating a fourth en-suite bedroom on the basement floor

Outside is the 40m2 pool surrounded by a large terrace and low-maintenance designer gardens with automatic irrigation. In addition, the villa also has a large stamped concrete parking lot, covered by a high-quality canvas awning.