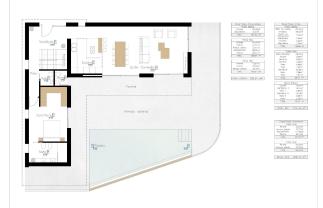

New Build villa exclusive and modern designed with functional architecture creating practical and aesthetically pleasing spaces, is distributed over 3 floors that rise on a 1,040m2 plot with sea views,

Outside is the 40m2 pool surrounded by a large terrace and low-maintenance designer gardens with automatic irrigation. In addition, the villa also has a large stamped concrete parking lot, covered by a high-quality canvas awning.