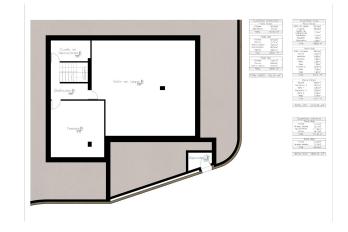

Garden

**Basement** 

Pre-air conditioning

The villa has three 3 (2 of them en-suite), 3 full bathrooms, a guest toilet and an exterior toilet, a kitchen with an island an openconcept living-dining room creating a unique and open-plan room. Also a large laundry room and multipurpose room. There is the possibility of creating a fourth en-suite bedroom on the basement floor