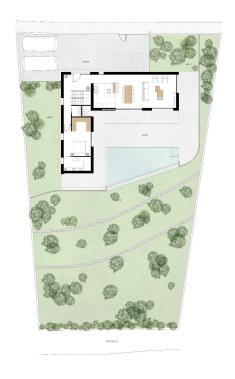

New Build villa exclusive and modern designed with functional architecture creating practical and aesthetically pleasing spaces, is distributed over 3 floors that rise on a 1,040m2 plot with sea views,

Outside is the 40m2 pool surrounded by a large terrace and low-maintenance designer gardens with automatic irrigation. In addition, the villa also has a large stamped concrete parking lot, covered by a high-quality canvas awning.