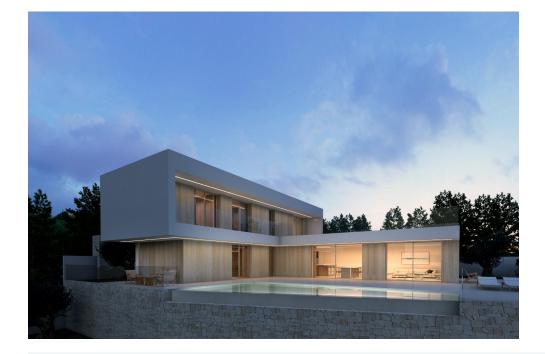

## NEW BUILD VILLA WITH THE SEA VIEWS IN BENISSA

New Build project on the Benissa coast located very close to the beautiful La Fustera beach and shops, restaurants and services, all less than approximately 300m away.

New Build villa exclusive and modern designed with functional architecture creating practical and aesthetically pleasing spaces, is distributed over 3 floors that rise on a 1,040m2 plot with sea views,

Outside is the 40m2 pool surrounded by a large terrace and low-maintenance designer gardens with automatic irrigation. In addition, the villa also has a large stamped concrete parking lot, covered by a high-quality canvas awning.