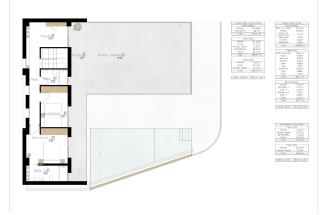

New Build villa exclusive and modern designed with functional architecture creating practical and aesthetically pleasing spaces, is distributed over 3 floors that rise on a 1,040m2 plot with sea views,

Outside is the 40m2 pool surrounded by a large terrace and low-maintenance designer gardens with automatic irrigation. In addition, the villa also has a large stamped concrete parking lot, covered by a high-quality canvas awning.